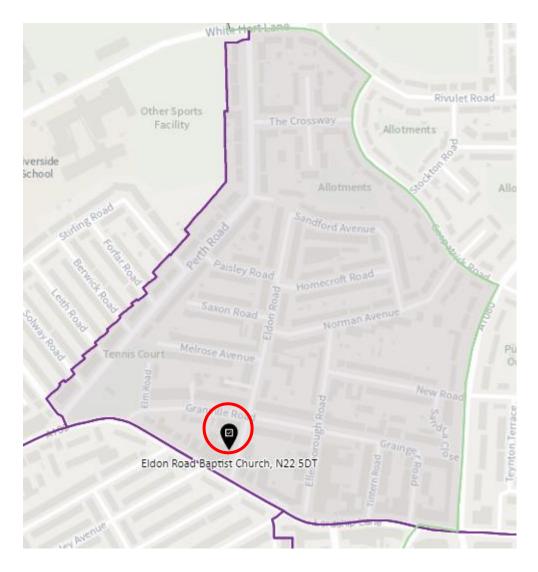

3. Ward: Seven Sisters

### District: SES-A



#### District: SES-B



#### 14. Ward: South Tottenham

# District: SOT-A



#### District: SOT-B



# District: SOT-C



### District: SOT-D



#### 15. Ward: St Ann's

### District: STA-A



# District: STA-B



# District: STA-C



#### 16. Ward: Stroud Green

# District: STG-A



# District: STG-B



# District: STG-C



District: STG-CT



#### 17. Ward: Tottenham Central

# District: TCL-A



# District: TCL-B



# District: TCL-C



# 18. Ward Name: Tottenham Hale

#### District: THL-A



### District: THL-B



# District: THL-C



#### 19. Ward: West Green

#### District: WEG- A



District: WEG-AH



### District: WEG-B



# District: WEG-C



## District: WEG-D



# 20. Ward: White Hart Lane

# District: WHL-A



# District: WHL-BH



# District: WHL-C



#### District: WHL-D



### 21. Ward: Woodside

# District: WOD-A



# District: WOD-AT



### District: WOD-B



### District: WOD-C



# District: WOD-D