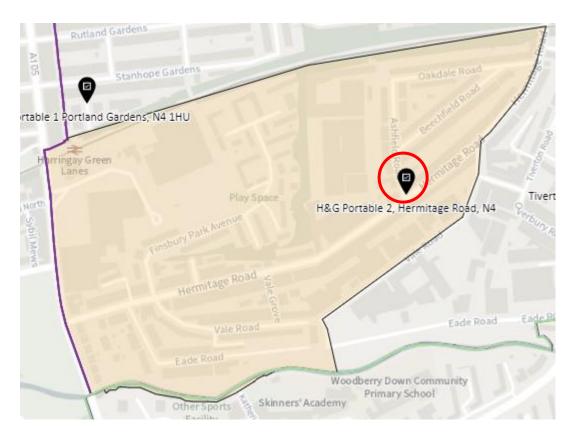

ource Centre, 33 Winkfield Road, London, N22 5RP                |

# 1. Ward: Alexandra Park

## District: APK-A



#### District: APK-B



## District: APK-C



# 2. Ward: Bounds Green

## District: BGR-A



# District: BRG- B



# District: BGR-C



#### 3. Ward: Bruce Castle

#### District: BRC-A



#### District: BCR-B



#### District: BRC-C



# District: BRC-D



# 4. Ward: Crouch End

#### District: CEN-A



# District: CEN-B



#### District: CEN-C



#### 5. Ward: Fortis Green

# District: FGR-A



#### District: FGR-B



#### District: FGR-C



#### District: FGR-D



# 6. Ward: Harringay

#### District: HAR-A



#### District: HAR-B



# District: HAR-C



# District: HAR-D



# 7. Ward: Hermitage & Gardens

#### District: HEG-A



#### District: HEG-B



#### District: HEG-C



# 8. Ward: Highgate

# District: HGH-A



# District: HGH-B



# District: HGH-C



#### District: HGH-D



#### 9. Ward: Hornsey

#### District: HRN-A



#### District: HRN-B



# District: HRN-C



# District: HRN- D



#### District: HRN-E



#### 10. Ward: Muswell Hill

#### District: MUH-A



### District: MUH-B



# District: MUH-C



# 11. Ward: Noel Park

# District: NOP-A



# District: NOP-B



### District: NOP-C



### 12. Ward: Northumberland Park

# District: NUP-A



# District: NUP-B



# District: NUP-C



#### District: NUP-D



#### 13. Ward: Seven Sisters

### District: SES-A



#### District: SES-B



#### 14. Ward: South Tottenham

# District: SOT-A



#### District: SOT-B



# District: SOT-C



### District: SOT-D



#### 15. Ward: St Ann's

### District: STA-A