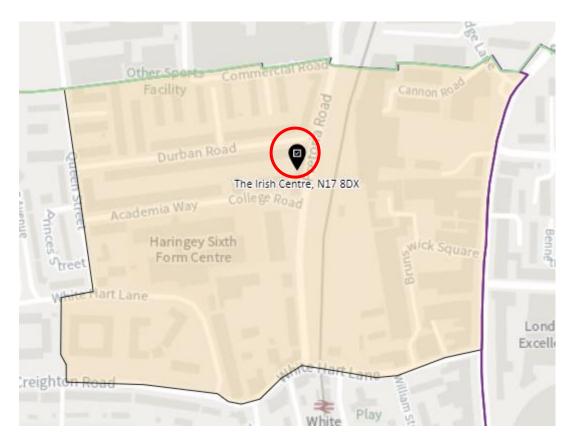

ndon, N22 8JR |
| Woodside        | Tottenham            | WOD-AT | New Testament Church of God, Arcadian Gardens, High<br>Road, London, N22 8JR |
| Woodside        | Hornsey & Wood Green | WOD-B  | Cypriot Community Centre, Earlham Grove, Wood<br>Green, London, N22 5HJ      |
| Woodside        | Hornsey & Wood Green | WOD-C  | St Michaels Church Hall, 37 Bounds Green Road,<br>London, N22 8SD            |
| Woodside        | Hornsey & Wood Green | WOD-D  | Winkfield Resource Centre, 33 Winkfield Road, London, N22 5RP                |

# 1. Ward: Alexandra Park

## District: APK-A



#### District: APK-B



## District: APK-C



# 2. Ward: Bounds Green

## District: BGR-A



# District: BRG- B



# District: BGR-C



#### 3. Ward: Bruce Castle

#### District: BRC-A



#### District: BCR-B



#### District: BRC-C



# District: BRC-D



# 4. Ward: Crouch End

#### District: CEN-A



# District: CEN-B



#### District: CEN-C



#### 5. Ward: Fortis Green

# District: FGR-A



#### District: FGR-B



#### District: FGR-C



#### District: FGR-D



# 6. Ward: Harringay

#### District: HAR-A



#### District: HAR-B



# District: HAR-C



# District: HAR-D



# 7. Ward: Hermitage & Gardens

#### District: HEG-A



#### District: HEG-B



#### District: HEG-C



# 8. Ward: Highgate

# District: HGH-A



# District: HGH-B



# District: HGH-C



#### District: HGH-D



#### 9. Ward: Hornsey

#### District: HRN-A



#### District: HRN-B



# District: HRN-C



# District: HRN- D



#### District: HRN-E



#### 10. Ward: Muswell Hill

#### District: MUH-A



### District: MUH-B



#