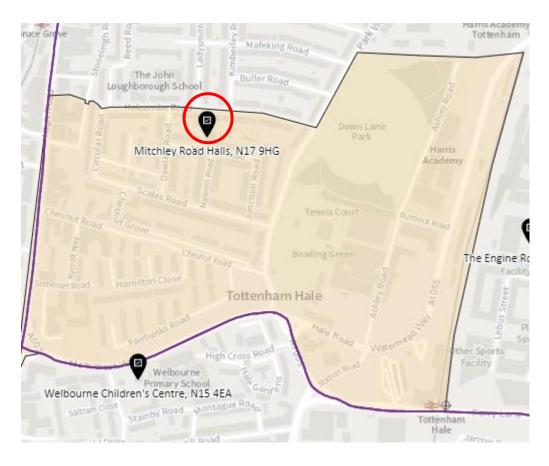

rict: MUH-C



# 11. Ward: Noel Park

# District: NOP-A



# District: NOP-B



### District: NOP-C



### 12. Ward: Northumberland Park

# District: NUP-A



# District: NUP-B



# District: NUP-C



#### District: NUP-D



#### 13. Ward: Seven Sisters

### District: SES-A



#### District: SES-B



#### 14. Ward: South Tottenham

# District: SOT-A



#### District: SOT-B



# District: SOT-C



### District: SOT-D



#### 15. Ward: St Ann's

### District: STA-A



# District: STA-B



# District: STA-C



#### 16. Ward: Stroud Green

# District: STG-A



# District: STG-B



# District: STG-C



District: STG-CT



#### 17. Ward: Tottenham Central

# District: TCL-A



# District: TCL-B



# District: TCL-C



# 18. Ward Name: Tottenham Hale

#### District: THL-A



### District: THL-B



# District: THL-C



#### 19. Ward: West Green

#### District: WEG- A



District: WEG-AH



### District: WEG-B



# District: WEG-C



## District: WEG-D



# 20. Ward: White Hart Lane

# District: WHL-A



# District: WHL-BH



# District: WHL-C



#### District: WHL-D



### 21. Ward: Woodside

# District: WOD-A



# District: WOD-AT



### District: WOD-B



### District: WOD-C



# District: WOD-D