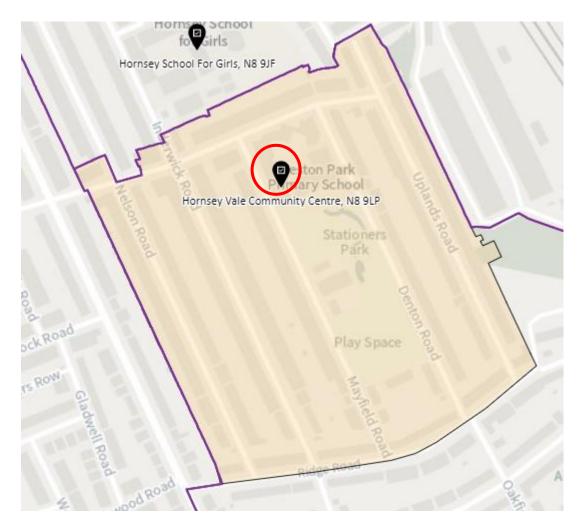

District: HGH-D



#### 9. Ward: Hornsey

#### District: HRN-A



#### District: HRN-B



# District: HRN-C



# District: HRN- D



#### District: HRN-E



#### 10. Ward: Muswell Hill

#### District: MUH-A



### District: MUH-B



# District: MUH-C



# 11. Ward: Noel Park

# District: NOP-A



# District: NOP-B



### District: NOP-C



### 12. Ward: Northumberland Park

# District: NUP-A



# District: NUP-B



# District: NUP-C



#### District: NUP-D



#### 13. Ward: Seven Sisters

### District: SES-A



#### District: SES-B



#### 14. Ward: South Tottenham

# District: SOT-A



#### District: SOT-B



# District: SOT-C



### District: SOT-D



#### 15. Ward: St Ann's

### District: STA-A



# District: STA-B



# District: STA-C



#### 16. Ward: Stroud Green

# District: STG-A



# District: STG-B



# District: STG-C



District: STG-CT



#### 17. Ward: Tottenham Central

# District: TCL-A



# District: TCL-B



# District: TCL-C



# 18. Ward Name: Tottenham Hale

#### District: THL-A



### District: THL-B



# District: THL-C



#### 19. Ward: West Green

#### District: WEG- A



District: WEG-AH



### District: WEG-B



# District: WEG-C



## District: WEG-D



# 20. Ward: White Hart Lane

# District: WHL-A



# District: WHL-BH



# District: WHL-C



#### District: WHL-D



### 21. Ward: Woodside

# District: WOD-A



# District: WOD-AT



### District: WOD-B



### District: WOD-C



# District: WOD-D