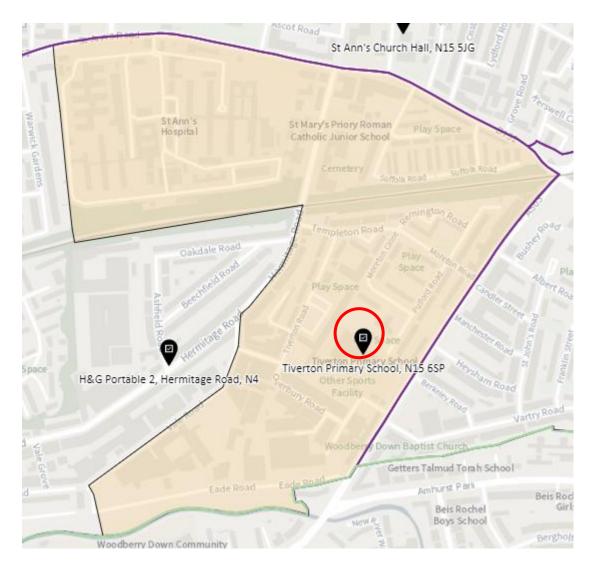

| WOD-D  | Winkfield Resource Centre, 33 Winkfield Road, London, N22 5RP                |

# 1. Ward: Alexandra Park

## District: APK-A



#### District: APK-B



## District: APK-C



# 2. Ward: Bounds Green

## District: BGR-A



# District: BRG- B



# District: BGR-C



#### 3. Ward: Bruce Castle

#### District: BRC-A



#### District: BCR-B



#### District: BRC-C



# District: BRC-D



# 4. Ward: Crouch End

#### District: CEN-A



# District: CEN-B



#### District: CEN-C



#### 5. Ward: Fortis Green

# District: FGR-A



#### District: FGR-B



#### District: FGR-C



#### District: FGR-D



# 6. Ward: Harringay

#### District: HAR-A



#### District: HAR-B



# District: HAR-C



# District: HAR-D



# 7. Ward: Hermitage & Gardens

#### District: HEG-A



#### District: HEG-B



#### District: HEG-C



# 8. Ward: Highgate

# District: HGH-A



# District: HGH-B



# District: HGH-C



#### District: HGH-D



#### 9. Ward: Hornsey

#### District: HRN-A



#### District: HRN-B



# District: HRN-C



# District: HRN- D



#### District: HRN-E



#### 10. Ward: Muswell Hill

#### District: MUH-A



### District: MUH-B



# District: MUH-C



# 11. Ward: Noel Park

# District: NOP-A



# District: NOP-B



### District: NOP-C



### 12. Ward: Northumberland Park

# District: NUP-A



# District: NUP-B



# District: NUP-C



#### District: NUP-D



#### 13. Ward: Seven Sisters

### District: SES-A



#### District: SES-B



#### 14. Ward: South Tottenham

# District: SOT-A



#### District: SOT-B



# District: SOT-C



### District: SOT-D



#### 15. Ward: St Ann's