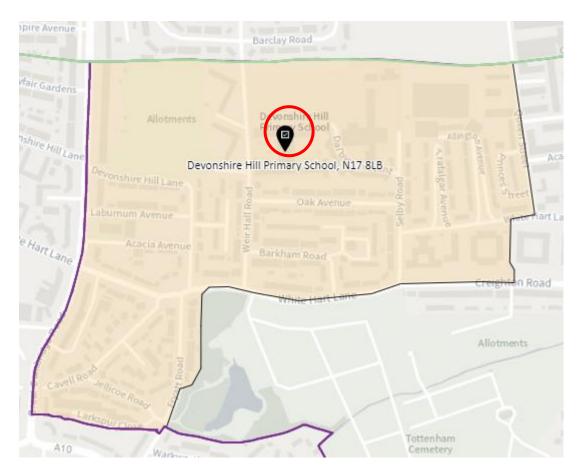

ardens, High<br>Road, London, N22 8JR |
| Woodside        | Tottenham            | WOD-AT | New Testament Church of God, Arcadian Gardens, High<br>Road, London, N22 8JR |
| Woodside        | Hornsey & Wood Green | WOD-B  | Cypriot Community Centre, Earlham Grove, Wood<br>Green, London, N22 5HJ      |
| Woodside        | Hornsey & Wood Green | WOD-C  | St Michaels Church Hall, 37 Bounds Green Road,<br>London, N22 8SD            |
| Woodside        | Hornsey & Wood Green | WOD-D  | Winkfield Resource Centre, 33 Winkfield Road, London, N22 5RP                |

# 1. Ward: Alexandra Park

## District: APK-A



#### District: APK-B



## District: APK-C



# 2. Ward: Bounds Green

## District: BGR-A



# District: BRG- B



# District: BGR-C



#### 3. Ward: Bruce Castle

#### District: BRC-A



#### District: BCR-B



#### District: BRC-C



# District: BRC-D



# 4. Ward: Crouch End

#### District: CEN-A



# District: CEN-B



#### District: CEN-C



#### 5. Ward: Fortis Green

# District: FGR-A



#### District: FGR-B



#### District: FGR-C



#### District: FGR-D



# 6. Ward: Harringay

#### District: HAR-A



#### District: HAR-B



# District: HAR-C



# District: HAR-D



# 7. Ward: Hermitage & Gardens

#### District: HEG-A



#### District: HEG-B



#### District: HEG-C



# 8. Ward: Highgate

# District: HGH-A



# District: HGH-B



# District: HGH-C



#### District: HGH-D



#### 9. Ward: Hornsey

#### District: HRN-A



#### District: HRN-B



# District: HRN-C



# District: HRN- D



#### District: HRN-E



#### 10. Ward: Muswell Hill

#### District: MUH-A



#