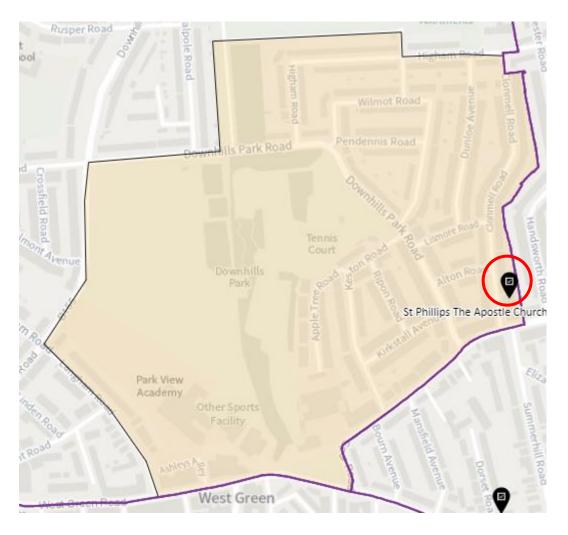

# District: NUP-B



# District: NUP-C



#### District: NUP-D



#### 13. Ward: Seven Sisters

### District: SES-A



#### District: SES-B



#### 14. Ward: South Tottenham

# District: SOT-A



#### District: SOT-B



# District: SOT-C



### District: SOT-D



#### 15. Ward: St Ann's

### District: STA-A



# District: STA-B



# District: STA-C



#### 16. Ward: Stroud Green

# District: STG-A



# District: STG-B



# District: STG-C



District: STG-CT



#### 17. Ward: Tottenham Central

# District: TCL-A



# District: TCL-B



# District: TCL-C



# 18. Ward Name: Tottenham Hale

#### District: THL-A



### District: THL-B



# District: THL-C



#### 19. Ward: West Green

#### District: WEG- A



District: WEG-AH



### District: WEG-B



# District: WEG-C



## District: WEG-D



# 20. Ward: White Hart Lane

# District: WHL-A



# District: WHL-BH



# District: WHL-C



#### District: WHL-D



### 21. Ward: Woodside

# District: WOD-A



# District: WOD-AT



### District: WOD-B



### District: WOD-C



# District: WOD-D