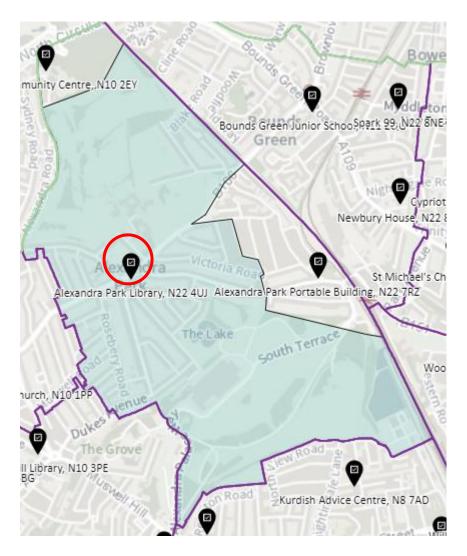

Avenue Primary School, The Roundway,<br>Tottenham, London, N17 7AB    |
| Woodside        | Hornsey & Wood Green | WOD-A  | New Testament Church of God, Arcadian Gardens, High<br>Road, London, N22 8JR |
| Woodside        | Tottenham            | WOD-AT | New Testament Church of God, Arcadian Gardens, High<br>Road, London, N22 8JR |
| Woodside        | Hornsey & Wood Green | WOD-B  | Cypriot Community Centre, Earlham Grove, Wood<br>Green, London, N22 5HJ      |
| Woodside        | Hornsey & Wood Green | WOD-C  | St Michaels Church Hall, 37 Bounds Green Road,<br>London, N22 8SD            |
| Woodside        | Hornsey & Wood Green | WOD-D  | Winkfield Resource Centre, 33 Winkfield Road, London, N22 5RP                |

# 1. Ward: Alexandra Park

## District: APK-A



#### District: APK-B



## District: APK-C



# 2. Ward: Bounds Green

## District: BGR-A



# District: BRG- B



# District: BGR-C



#### 3. Ward: Bruce Castle

#### District: BRC-A



#### District: BCR-B



#### District: BRC-C



# District: BRC-D



# 4. Ward: Crouch End

#### District: CEN-A



# District: CEN-B



#### District: CEN-C



#### 5. Ward: Fortis Green

# District: FGR-A



#### District: FGR-B



#### District: FGR-C



#### District: FGR-D



# 6. Ward: Harringay

#### District: HAR-A



#### District: HAR-B



# District: HAR-C



# District: HAR-D



# 7. Ward: Hermitage & Gardens

#### District: HEG-A



#### District: HEG-B



#### District: HEG-C



# 8. Ward: Highgate

# District: HGH-A



# District: HGH-B



# District: HGH-C



#### District: HGH-D



#### 9. Ward: Hornsey

####