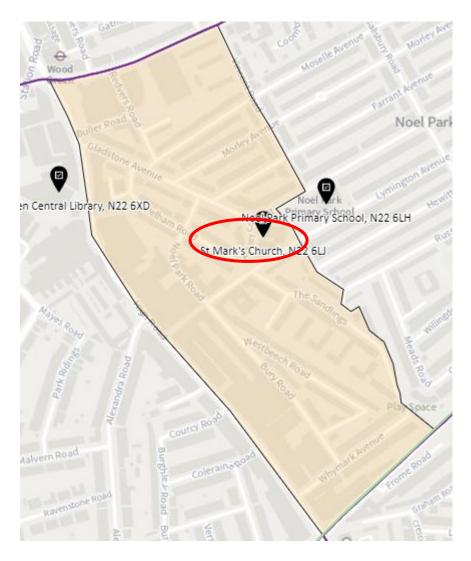

t: CEN-A



# District: CEN-B



#### District: CEN-C



#### 5. Ward: Fortis Green

# District: FGR-A



#### District: FGR-B



#### District: FGR-C



#### District: FGR-D



# 6. Ward: Harringay

#### District: HAR-A



#### District: HAR-B



# District: HAR-C



# District: HAR-D



# 7. Ward: Hermitage & Gardens

#### District: HEG-A



#### District: HEG-B



#### District: HEG-C



# 8. Ward: Highgate

# District: HGH-A



# District: HGH-B



# District: HGH-C



#### District: HGH-D



#### 9. Ward: Hornsey

#### District: HRN-A



#### District: HRN-B



# District: HRN-C



# District: HRN- D



#### District: HRN-E



#### 10. Ward: Muswell Hill

#### District: MUH-A



### District: MUH-B



# District: MUH-C



# 11. Ward: Noel Park

# District: NOP-A



# District: NOP-B



### District: NOP-C



### 12. Ward: Northumberland Park

# District: NUP-A



# District: NUP-B



# District: NUP-C



#### District: NUP-D



#### 13. Ward: Seven Sisters

### District: SES-A



#### District: SES-B



#### 14. Ward: South Tottenham

# District: SOT-A



#### District: SOT-B



# District: SOT-C



### District: SOT-D



#### 15. Ward: St Ann's

### District: STA-A



# District: STA-B



# District: STA-C



#### 16. Ward: Stroud Green

# District: STG-A



# District: STG-B



# District: STG-C



District: STG-CT



#### 17. Ward: Tottenham Central

# District: TCL-A



# District: TCL-B



# District: TCL-C



# 18. Ward Name: Tottenham Hale

#### District: THL-A



### District: THL-B



# District: THL-C



#### 19. Ward: West Green

#### District: WEG- A



Dis