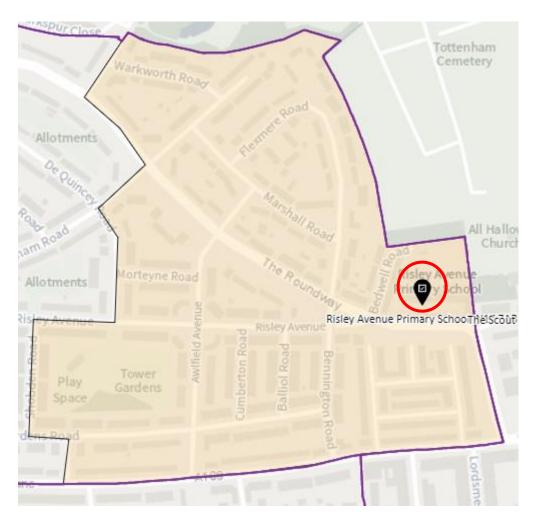

#### District: SES-B



#### 14. Ward: South Tottenham

# District: SOT-A



#### District: SOT-B



# District: SOT-C



### District: SOT-D



#### 15. Ward: St Ann's

### District: STA-A



# District: STA-B



# District: STA-C



#### 16. Ward: Stroud Green

# District: STG-A



# District: STG-B



# District: STG-C



District: STG-CT



#### 17. Ward: Tottenham Central

# District: TCL-A



# District: TCL-B



# District: TCL-C



# 18. Ward Name: Tottenham Hale

#### District: THL-A



### District: THL-B



# District: THL-C



#### 19. Ward: West Green

#### District: WEG- A



District: WEG-AH



### District: WEG-B



# District: WEG-C



## District: WEG-D



# 20. Ward: White Hart Lane

# District: WHL-A



# District: WHL-BH



# District: WHL-C



#### District: WHL-D



### 21. Ward: Woodside

# District: WOD-A



# District: WOD-AT



### District: WOD-B



### District: WOD-C



# District: WOD-D