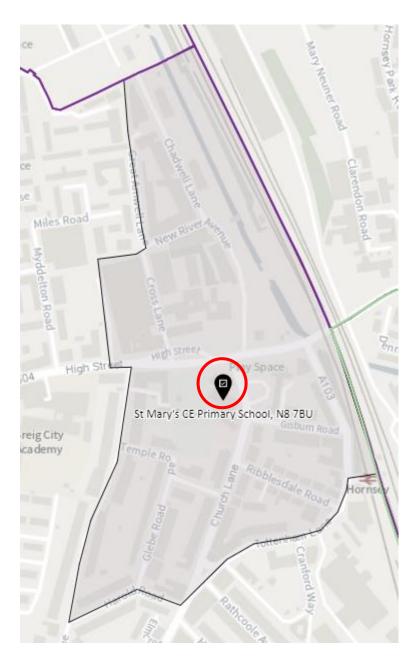

BGR-A



# District: BRG- B



# District: BGR-C



#### 3. Ward: Bruce Castle

#### District: BRC-A



#### District: BCR-B



#### District: BRC-C



# District: BRC-D



# 4. Ward: Crouch End

#### District: CEN-A



# District: CEN-B



#### District: CEN-C



#### 5. Ward: Fortis Green

# District: FGR-A



#### District: FGR-B



#### District: FGR-C



#### District: FGR-D



# 6. Ward: Harringay

#### District: HAR-A



#### District: HAR-B



# District: HAR-C



# District: HAR-D



# 7. Ward: Hermitage & Gardens

#### District: HEG-A



#### District: HEG-B



#### District: HEG-C



# 8. Ward: Highgate

# District: HGH-A



# District: HGH-B



# District: HGH-C



#### District: HGH-D



#### 9. Ward: Hornsey

#### District: HRN-A



#### District: HRN-B



# District: HRN-C



# District: HRN- D



#### District: HRN-E



#### 10. Ward: Muswell Hill

#### District: MUH-A



### District: MUH-B



# District: MUH-C



# 11. Ward: Noel Park

# District: NOP-A



# District: NOP-B



### District: NOP-C



### 12. Ward: Northumberland Park

# District: NUP-A



# District: NUP-B



# District: NUP-C



#### District: NUP-D



#### 13. Ward: Seven Sisters

### District: SES-A



#### District: SES-B



#### 14. Ward: South Tottenham

# District: SOT-A



#### District: SOT-B



# District: SOT-C



### District: SOT-D



#### 15. Ward: St Ann's

### District: STA-A



# District: STA-B



# District: STA-C



#### 16. Ward: Stroud Green

# District: STG-A



# District: STG-B



# District: STG-C



District: STG-CT



#### 17. Ward: Tottenham Central

# District: