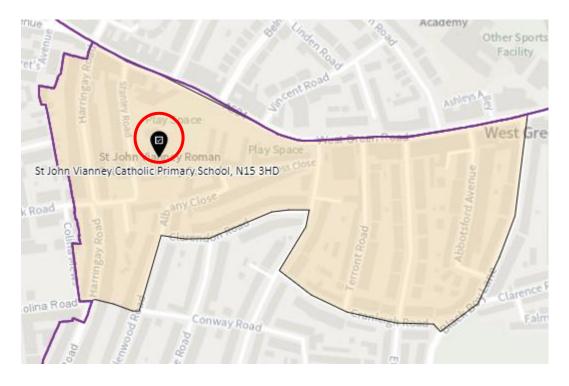

# 8. Ward: Highgate

# District: HGH-A



# District: HGH-B



# District: HGH-C



#### District: HGH-D



#### 9. Ward: Hornsey

#### District: HRN-A



#### District: HRN-B



# District: HRN-C



# District: HRN- D



#### District: HRN-E



#### 10. Ward: Muswell Hill

#### District: MUH-A



### District: MUH-B



# District: MUH-C



# 11. Ward: Noel Park

# District: NOP-A



# District: NOP-B



### District: NOP-C



### 12. Ward: Northumberland Park

# District: NUP-A



# District: NUP-B



# District: NUP-C



#### District: NUP-D



#### 13. Ward: Seven Sisters

### District: SES-A



#### District: SES-B



#### 14. Ward: South Tottenham

# District: SOT-A



#### District: SOT-B



# District: SOT-C



### District: SOT-D



#### 15. Ward: St Ann's

### District: STA-A



# District: STA-B



# District: STA-C



#### 16. Ward: Stroud Green

# District: STG-A



# District: STG-B



# District: STG-C



District: STG-CT



#### 17. Ward: Tottenham Central

# District: TCL-A



# District: TCL-B



# District: TCL-C



# 18. Ward Name: Tottenham Hale

#### District: THL-A



### District: THL-B



# District: THL-C



#### 19. Ward: West Green

#### District: WEG- A



District: WEG-AH



### District: WEG-B



# District: WEG-C



## District: WEG-D



# 20. Ward: White Hart Lane

# District: WHL-A



# District: WHL-BH



# District: WHL-C



#### District: WHL-D



### 21. Ward: Woodside

# District: WOD-A



# District: WOD-AT



### District: WOD-B



### District: WOD-C



# District: WOD-D