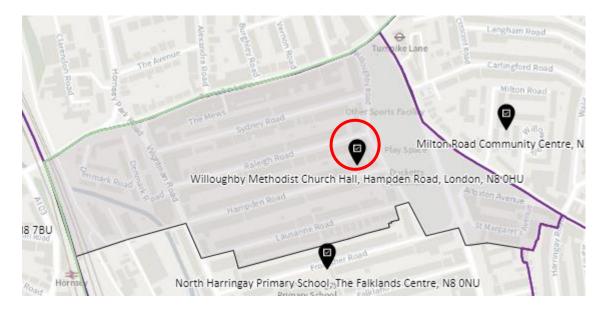

y & Wood Green | WOD-C  | St Michaels Church Hall, 37 Bounds Green Road,<br>London, N22 8SD            |
| Woodside        | Hornsey & Wood Green | WOD-D  | Winkfield Resource Centre, 33 Winkfield Road, London, N22 5RP                |

# 1. Ward: Alexandra Park

## District: APK-A



#### District: APK-B



## District: APK-C



# 2. Ward: Bounds Green

## District: BGR-A



# District: BRG- B



# District: BGR-C



#### 3. Ward: Bruce Castle

#### District: BRC-A



#### District: BCR-B



#### District: BRC-C



# District: BRC-D



# 4. Ward: Crouch End

#### District: CEN-A



# District: CEN-B



#### District: CEN-C



#### 5. Ward: Fortis Green

# District: FGR-A



#### District: FGR-B



#### District: FGR-C



#### District: FGR-D



# 6. Ward: Harringay

#### District: HAR-A



#### District: HAR-B



# District: HAR-C



# District: HAR-D



# 7. Ward: Hermitage & Gardens

#### District: HEG-A



#### District: HEG-B



#### District: HEG-C



# 8. Ward: Highgate

# District: HGH-A



# District: HGH-B



# District: HGH-C



#### District: HGH-D



#### 9. Ward: Hornsey

#### District: HRN-A



#### District: HRN-B



# District: HRN-C



# District: HRN- D



#### District: HRN-E



#### 10. Ward: Muswell Hill

#### District: MUH-A



### District: MUH-B



# District: MUH-C



# 11. Ward: Noel Park

# District: NOP-A



# District: NOP-B



### District: NOP-C



### 12. Ward: Northumberland Park

# District: NUP-A



# District: NUP-B



# District: NUP-C



#### District: NUP-D



#### 13. Ward: Seven Sisters

### District: SES-A



#### District: SES-B