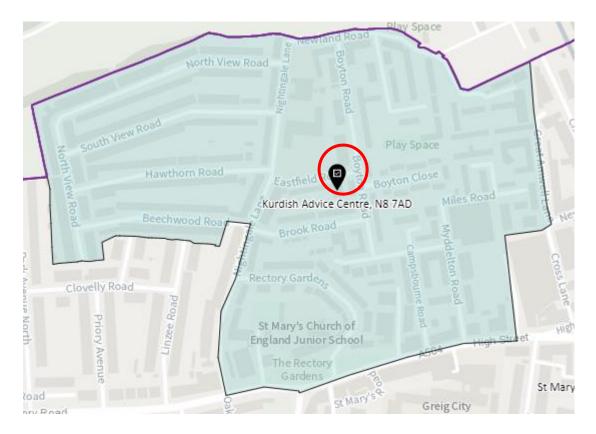

Green

## District: BGR-A



# District: BRG- B



# District: BGR-C



#### 3. Ward: Bruce Castle

#### District: BRC-A



#### District: BCR-B



#### District: BRC-C



# District: BRC-D



# 4. Ward: Crouch End

#### District: CEN-A



# District: CEN-B



#### District: CEN-C



#### 5. Ward: Fortis Green

# District: FGR-A



#### District: FGR-B



#### District: FGR-C



#### District: FGR-D



# 6. Ward: Harringay

#### District: HAR-A



#### District: HAR-B



# District: HAR-C



# District: HAR-D



# 7. Ward: Hermitage & Gardens

#### District: HEG-A



#### District: HEG-B



#### District: HEG-C



# 8. Ward: Highgate

# District: HGH-A



# District: HGH-B



# District: HGH-C



#### District: HGH-D



#### 9. Ward: Hornsey

#### District: HRN-A



#### District: HRN-B



# District: HRN-C



# District: HRN- D



#### District: HRN-E



#### 10. Ward: Muswell Hill

#### District: MUH-A



### District: MUH-B



# District: MUH-C



# 11. Ward: Noel Park

# District: NOP-A



# District: NOP-B



### District: NOP-C



### 12. Ward: Northumberland Park

# District: NUP-A



# District: NUP-B



# District: NUP-C



#### District: NUP-D



#### 13. Ward: Seven Sisters

### District: SES-A



#### District: SES-B



#### 14. Ward: South Tottenham

# District: SOT-A



#### District: SOT-B



# District: SOT-C



### District: SOT-D



#### 15. Ward: St Ann's

### District: STA-A



# District: STA-B



# District: STA-C



#### 16. Ward: Stroud Green

# District: STG-A



# District: STG-B



# District: STG-C



District: STG-CT



#### 17. Ward: Tottenham