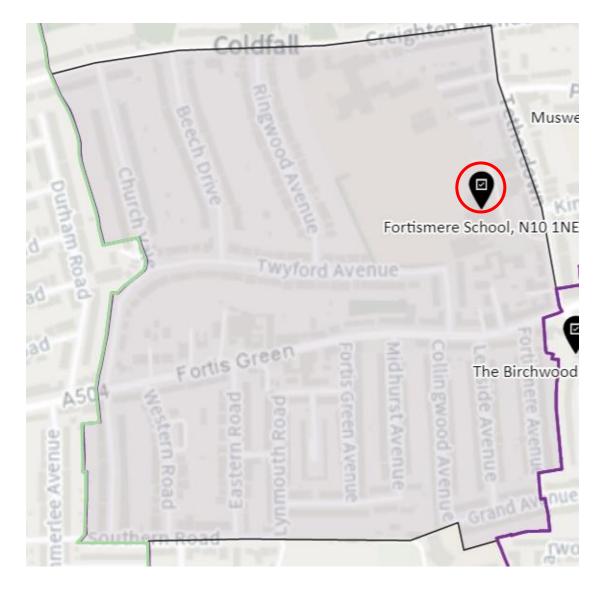

munity Centre, Earlham Grove, Wood<br>Green, London, N22 5HJ      |
| Woodside        | Hornsey & Wood Green | WOD-C  | St Michaels Church Hall, 37 Bounds Green Road,<br>London, N22 8SD            |
| Woodside        | Hornsey & Wood Green | WOD-D  | Winkfield Resource Centre, 33 Winkfield Road, London, N22 5RP                |

# 1. Ward: Alexandra Park

## District: APK-A



#### District: APK-B



## District: APK-C



# 2. Ward: Bounds Green

## District: BGR-A



# District: BRG- B



# District: BGR-C



#### 3. Ward: Bruce Castle

#### District: BRC-A



#### District: BCR-B



#### District: BRC-C



# District: BRC-D



# 4. Ward: Crouch End

#### District: CEN-A



# District: CEN-B



#### District: CEN-C



#### 5. Ward: Fortis Green

# District: FGR-A



#### District: FGR-B



#### District: FGR-C



#### District: FGR-D



# 6. Ward: Harringay

#### District: HAR-A



#### District: HAR-B



# District: HAR-C



# District: HAR-D



# 7. Ward: Hermitage & Gardens

#### District: HEG-A



#### District: HEG-B



#### District: HEG-C



# 8. Ward: Highgate

# District: HGH-A



# District: HGH-B



# District: HGH-C



#### District: HGH-D



#### 9. Ward: Hornsey

#### District: HRN-A



#### District: HRN-B



# District: HRN-C



# District: HRN- D



#### District: HRN-E



#### 10. Ward: Muswell Hill

#### District: MUH-A



### District: MUH-B



# District: MUH-C



# 11. Ward: Noel Park

# District: NOP-A



# District: NOP-B



### District: NOP-C



### 12. Ward: Northumberland Park

# District: NUP-A



# District: NUP-B



# District: NUP-C



####