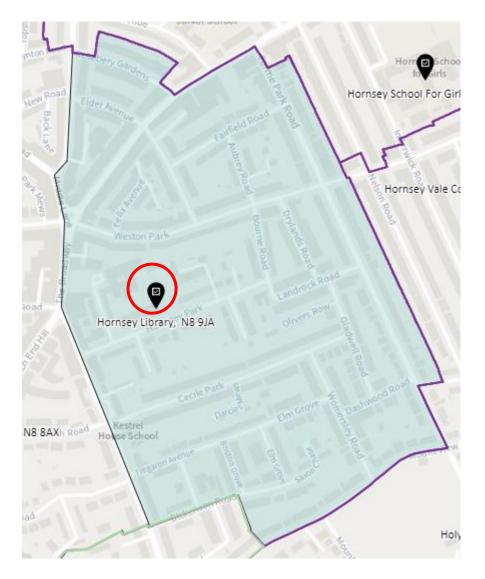

N22 8JR |
| Woodside        | Hornsey & Wood Green | WOD-B  | Cypriot Community Centre, Earlham Grove, Wood<br>Green, London, N22 5HJ      |
| Woodside        | Hornsey & Wood Green | WOD-C  | St Michaels Church Hall, 37 Bounds Green Road,<br>London, N22 8SD            |
| Woodside        | Hornsey & Wood Green | WOD-D  | Winkfield Resource Centre, 33 Winkfield Road, London, N22 5RP                |

# 1. Ward: Alexandra Park

## District: APK-A



#### District: APK-B



## District: APK-C



# 2. Ward: Bounds Green

## District: BGR-A



# District: BRG- B



# District: BGR-C



#### 3. Ward: Bruce Castle

#### District: BRC-A



#### District: BCR-B



#### District: BRC-C



# District: BRC-D



# 4. Ward: Crouch End

#### District: CEN-A



# District: CEN-B



#### District: CEN-C



#### 5. Ward: Fortis Green

# District: FGR-A



#### District: FGR-B



#### District: FGR-C



#### District: FGR-D



# 6. Ward: Harringay

#### District: HAR-A



#### District: HAR-B



# District: HAR-C



# District: HAR-D



# 7. Ward: Hermitage & Gardens

#### District: HEG-A



#### District: HEG-B



#### District: HEG-C



# 8. Ward: Highgate

# District: HGH-A



# District: HGH-B



# District: HGH-C



#### District: HGH-D



#### 9. Ward: Hornsey

#### District: HRN-A



#### District: HRN-B



# District: HRN-C



# District: HRN- D



#### District: HRN-E



#### 10. Ward: Muswell Hill

#### District: MUH-A



### District: MUH-B



# District: MUH-C



# 11. Ward: Noel Park

# District: NOP-A



# District: NOP-B



### District: NOP-C



### 12. Ward: Northumberland P