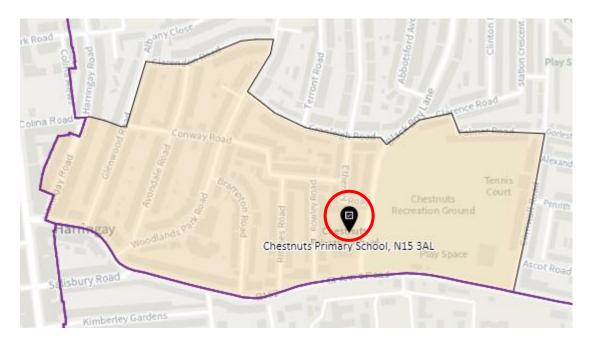

e

# District: HGH-A



# District: HGH-B



# District: HGH-C



#### District: HGH-D



#### 9. Ward: Hornsey

#### District: HRN-A



#### District: HRN-B



# District: HRN-C



# District: HRN- D



#### District: HRN-E



#### 10. Ward: Muswell Hill

#### District: MUH-A



### District: MUH-B



# District: MUH-C



# 11. Ward: Noel Park

# District: NOP-A



# District: NOP-B



### District: NOP-C



### 12. Ward: Northumberland Park

# District: NUP-A



# District: NUP-B



# District: NUP-C



#### District: NUP-D



#### 13. Ward: Seven Sisters

### District: SES-A



#### District: SES-B



#### 14. Ward: South Tottenham

# District: SOT-A



#### District: SOT-B



# District: SOT-C



### District: SOT-D



#### 15. Ward: St Ann's

### District: STA-A



# District: STA-B



# District: STA-C



#### 16. Ward: Stroud Green

# District: STG-A



# District: STG-B



# District: STG-C



District: STG-CT



#### 17. Ward: Tottenham Central

# District: TCL-A



# District: TCL-B



# District: TCL-C



# 18. Ward Name: Tottenham Hale

#### District: THL-A



### District: THL-B



# District: THL-C



#### 19. Ward: West Green

#### District: WEG- A



District: WEG-AH



### District: WEG-B



# District: WEG-C



## District: WEG-D



# 20. Ward: White Hart Lane

# District: WHL-A



# District: WHL-BH



# District: WHL-C



#### District: WHL-D



### 21. Ward: Woodside

# District: WOD-A



# District: WOD-AT



### District: WOD-B



### District: WOD-C



# District: WOD-D