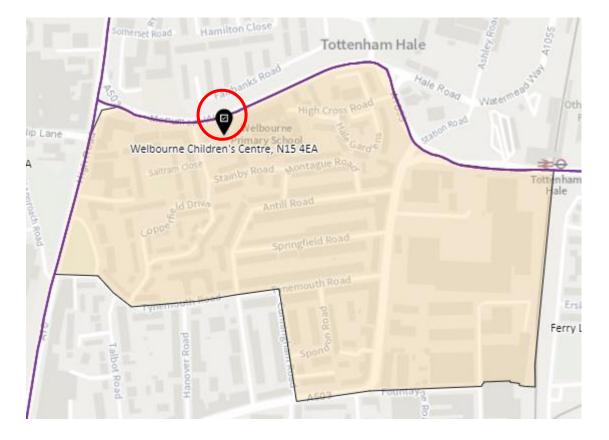

rict: HAR-D



# 7. Ward: Hermitage & Gardens

#### District: HEG-A



#### District: HEG-B



#### District: HEG-C



# 8. Ward: Highgate

# District: HGH-A



# District: HGH-B



# District: HGH-C



#### District: HGH-D



#### 9. Ward: Hornsey

#### District: HRN-A



#### District: HRN-B



# District: HRN-C



# District: HRN- D



#### District: HRN-E



#### 10. Ward: Muswell Hill

#### District: MUH-A



### District: MUH-B



# District: MUH-C



# 11. Ward: Noel Park

# District: NOP-A



# District: NOP-B



### District: NOP-C



### 12. Ward: Northumberland Park

# District: NUP-A



# District: NUP-B



# District: NUP-C



#### District: NUP-D



#### 13. Ward: Seven Sisters

### District: SES-A



#### District: SES-B



#### 14. Ward: South Tottenham

# District: SOT-A



#### District: SOT-B



# District: SOT-C



### District: SOT-D



#### 15. Ward: St Ann's

### District: STA-A



# District: STA-B



# District: STA-C



#### 16. Ward: Stroud Green

# District: STG-A



# District: STG-B



# District: STG-C



District: STG-CT



#### 17. Ward: Tottenham Central

# District: TCL-A



# District: TCL-B



# District: TCL-C



# 18. Ward Name: Tottenham Hale

#### District: THL-A



### District: THL-B



# District: THL-C



#### 19. Ward: West Green

#### District: WEG- A



District: WEG-AH



### District: WEG-B



# District: WEG-C



## District: WEG-D



# 20. Ward: White Hart Lane

# District: WHL-A



# District: WHL-BH



# District: WHL-C



#### District: WHL-D



### 21. Ward: Woodside

# District: WOD-A



# District: WOD-AT



### Dist