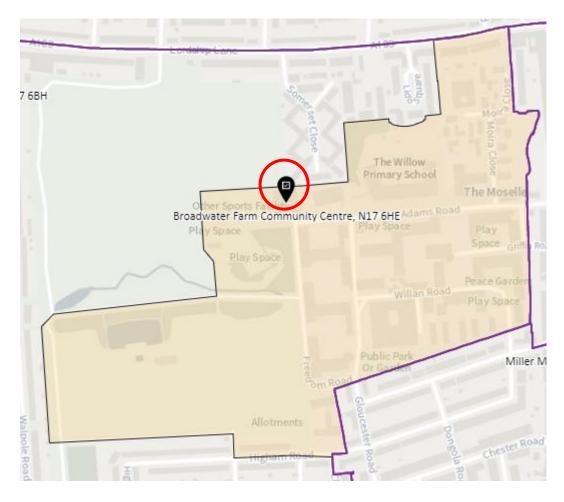

Northumberland Park

# District: NUP-A



# District: NUP-B



# District: NUP-C



#### District: NUP-D



#### 13. Ward: Seven Sisters

### District: SES-A



#### District: SES-B



#### 14. Ward: South Tottenham

# District: SOT-A



#### District: SOT-B



# District: SOT-C



### District: SOT-D



#### 15. Ward: St Ann's

### District: STA-A



# District: STA-B



# District: STA-C



#### 16. Ward: Stroud Green

# District: STG-A



# District: STG-B



# District: STG-C



District: STG-CT



#### 17. Ward: Tottenham Central

# District: TCL-A



# District: TCL-B



# District: TCL-C



# 18. Ward Name: Tottenham Hale

#### District: THL-A



### District: THL-B



# District: THL-C



#### 19. Ward: West Green

#### District: WEG- A



District: WEG-AH



### District: WEG-B



# District: WEG-C



## District: WEG-D



# 20. Ward: White Hart Lane

# District: WHL-A



# District: WHL-BH



# District: WHL-C



#### District: WHL-D



### 21. Ward: Woodside

# District: WOD-A



# District: WOD-AT



### District: WOD-B



### District: WOD-C



# District: WOD-D