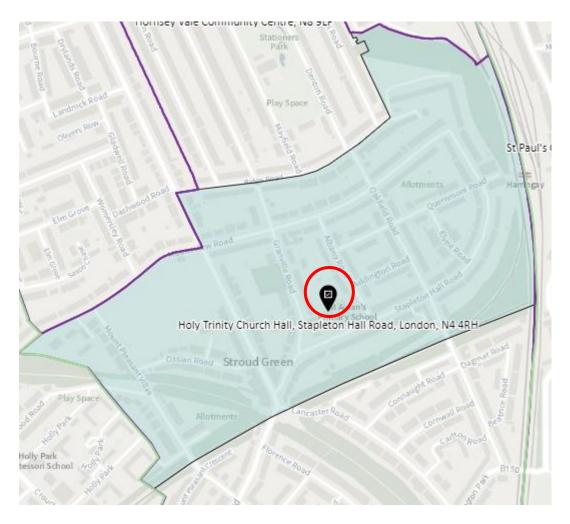

## 9. Ward: Hornsey

#### District: HRN-A



#### District: HRN-B



# District: HRN-C



# District: HRN- D



#### District: HRN-E



#### 10. Ward: Muswell Hill

#### District: MUH-A



### District: MUH-B



# District: MUH-C



# 11. Ward: Noel Park

# District: NOP-A



# District: NOP-B



### District: NOP-C



### 12. Ward: Northumberland Park

# District: NUP-A



# District: NUP-B



# District: NUP-C



#### District: NUP-D



#### 13. Ward: Seven Sisters

### District: SES-A



#### District: SES-B



#### 14. Ward: South Tottenham

# District: SOT-A



#### District: SOT-B



# District: SOT-C



### District: SOT-D



#### 15. Ward: St Ann's

### District: STA-A



# District: STA-B



# District: STA-C



#### 16. Ward: Stroud Green

# District: STG-A



# District: STG-B



# District: STG-C



District: STG-CT



#### 17. Ward: Tottenham Central

# District: TCL-A



# District: TCL-B



# District: TCL-C



# 18. Ward Name: Tottenham Hale

#### District: THL-A



### District: THL-B



# District: THL-C



#### 19. Ward: West Green

#### District: WEG- A



District: WEG-AH



### District: WEG-B



# District: WEG-C



## District: WEG-D



# 20. Ward: White Hart Lane

# District: WHL-A



# District: WHL-BH



# District: WHL-C



#### District: WHL-D



### 21. Ward: Woodside

# District: WOD-A



# District: WOD-AT



### District: WOD-B



### District: WOD-C



# District: WOD-D