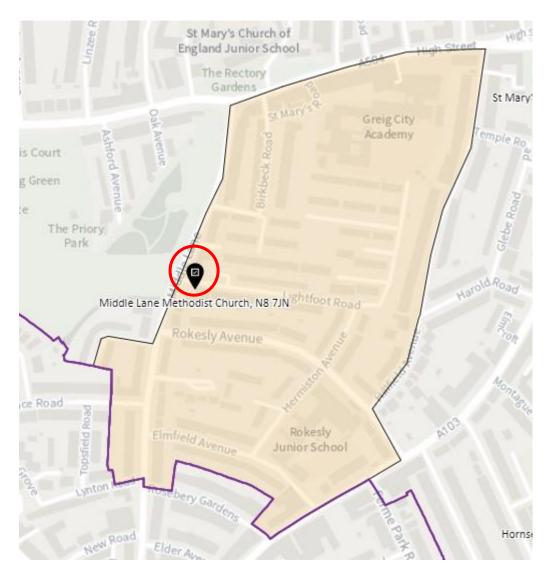

RG- B



# District: BGR-C



#### 3. Ward: Bruce Castle

#### District: BRC-A



#### District: BCR-B



#### District: BRC-C



# District: BRC-D



# 4. Ward: Crouch End

#### District: CEN-A



# District: CEN-B



#### District: CEN-C



#### 5. Ward: Fortis Green

# District: FGR-A



#### District: FGR-B



#### District: FGR-C



#### District: FGR-D



# 6. Ward: Harringay

#### District: HAR-A



#### District: HAR-B



# District: HAR-C



# District: HAR-D



# 7. Ward: Hermitage & Gardens

#### District: HEG-A



#### District: HEG-B



#### District: HEG-C



# 8. Ward: Highgate

# District: HGH-A



# District: HGH-B



# District: HGH-C



#### District: HGH-D



#### 9. Ward: Hornsey

#### District: HRN-A



#### District: HRN-B



# District: HRN-C



# District: HRN- D



#### District: HRN-E



#### 10. Ward: Muswell Hill

#### District: MUH-A



### District: MUH-B



# District: MUH-C



# 11. Ward: Noel Park

# District: NOP-A



# District: NOP-B



### District: NOP-C



### 12. Ward: Northumberland Park

# District: NUP-A



# District: NUP-B



# District: NUP-C



#### District: NUP-D



#### 13. Ward: Seven Sisters

### District: SES-A



#### District: SES-B



#### 14. Ward: South Tottenham

# District: SOT-A



#### District: SOT-B



# District: SOT-C



### District: SOT-D



#### 15. Ward: St Ann's

### District: STA-A



# District: STA-B



# District: STA-C



#### 16. Ward: Stroud Green

# District: STG-A



# District: STG-B



# District: STG-C



District: STG-CT



#### 17. Ward: Tottenham Central

# District: TCL-A



# District: