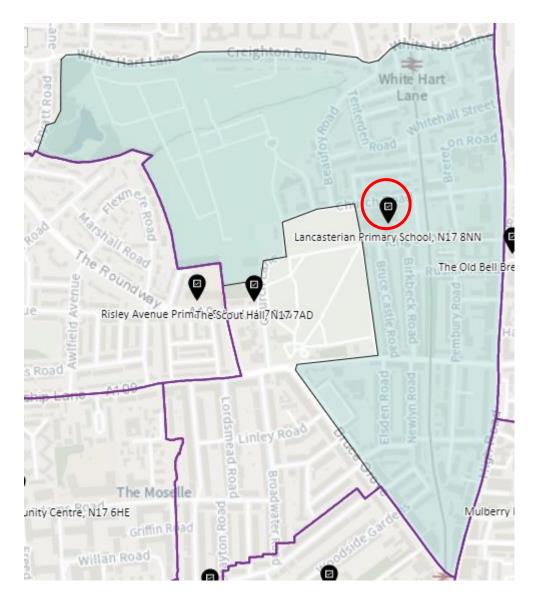

de        | Tottenham            | WOD-AT | New Testament Church of God, Arcadian Gardens, High<br>Road, London, N22 8JR |
| Woodside        | Hornsey & Wood Green | WOD-B  | Cypriot Community Centre, Earlham Grove, Wood<br>Green, London, N22 5HJ      |
| Woodside        | Hornsey & Wood Green | WOD-C  | St Michaels Church Hall, 37 Bounds Green Road,<br>London, N22 8SD            |
| Woodside        | Hornsey & Wood Green | WOD-D  | Winkfield Resource Centre, 33 Winkfield Road, London, N22 5RP                |

# 1. Ward: Alexandra Park

## District: APK-A



#### District: APK-B



## District: APK-C



# 2. Ward: Bounds Green

## District: BGR-A



# District: BRG- B



# District: BGR-C



#### 3. Ward: Bruce Castle

#### District: BRC-A



#### District: BCR-B



#### District: BRC-C



# District: BRC-D



# 4. Ward: Crouch End

#### District: CEN-A



# District: CEN-B



#### District: CEN-C



#### 5. Ward: Fortis Green

# District: FGR-A



#### District: FGR-B



#### District: FGR-C



#### District: FGR-D



# 6. Ward: Harringay

#### District: HAR-A



#### District: HAR-B



# District: HAR-C



# District: HAR-D



# 7. Ward: Hermitage & Gardens

#### District: HEG-A



#### District: HEG-B



#### District: HEG-C



# 8. Ward: Highgate

# District: HGH-A



# District: HGH-B



# District: HGH-C



#### District: HGH-D



#### 9. Ward: Hornsey

#### District: HRN-A



#### District: HRN-B



# District: HRN-C



# District: HRN- D



#### District: HRN-E



#### 10. Ward: Muswell Hill

#### District: MUH-A



### District: MUH-B



# District: MUH-C



# 11.