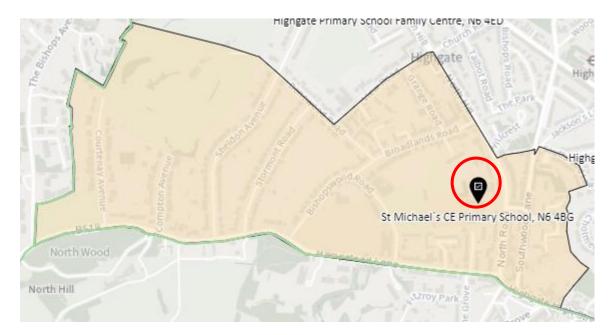

|

# 1. Ward: Alexandra Park

## District: APK-A



#### District: APK-B



## District: APK-C



# 2. Ward: Bounds Green

## District: BGR-A



# District: BRG- B



# District: BGR-C



#### 3. Ward: Bruce Castle

#### District: BRC-A



#### District: BCR-B



#### District: BRC-C



# District: BRC-D



# 4. Ward: Crouch End

#### District: CEN-A



# District: CEN-B



#### District: CEN-C



#### 5. Ward: Fortis Green

# District: FGR-A



#### District: FGR-B



#### District: FGR-C



#### District: FGR-D



# 6. Ward: Harringay

#### District: HAR-A



#### District: HAR-B



# District: HAR-C



# District: HAR-D



# 7. Ward: Hermitage & Gardens

#### District: HEG-A



#### District: HEG-B



#### District: HEG-C



# 8. Ward: Highgate

# District: HGH-A



# District: HGH-B



# District: HGH-C



#### District: HGH-D



#### 9. Ward: Hornsey

#### District: HRN-A



#### District: HRN-B



# District: HRN-C



# District: HRN- D



#### District: HRN-E



#### 10. Ward: Muswell Hill

#### District: MUH-A



### District: MUH-B



# District: MUH-C



# 11. Ward: Noel Park

# District: NOP-A



# District: NOP-B



### District: NOP-C



### 12. Ward: Northumberland Park

# District: NUP-A



# District: NUP-B



# District: NUP-C



#### District: NUP-D



#### 13. Ward: Seven Sisters

### District: SES-A



#### District: SES-B



#### 14. Ward: South Tottenham

# District: SOT-A



#### District: SOT-B



# District: SOT-C



### District: SOT-D



#### 15. Ward: St Ann's

### District: STA-A



# District: STA-B



# District: STA-C



#### 16. Ward: Strou