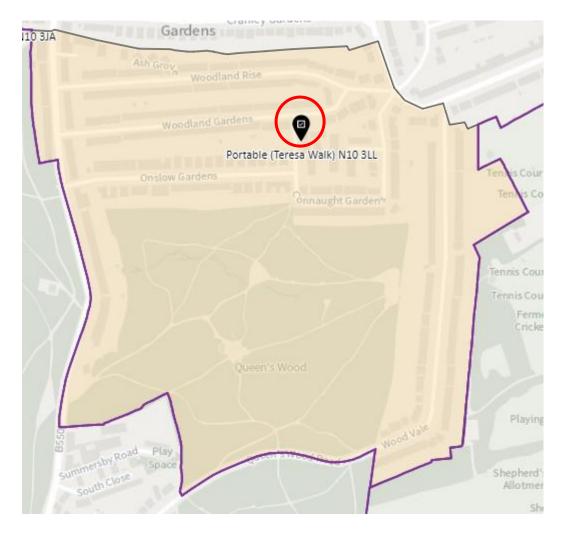

BRC-C



# District: BRC-D



# 4. Ward: Crouch End

#### District: CEN-A



# District: CEN-B



#### District: CEN-C



#### 5. Ward: Fortis Green

# District: FGR-A



#### District: FGR-B



#### District: FGR-C



#### District: FGR-D



# 6. Ward: Harringay

#### District: HAR-A



#### District: HAR-B



# District: HAR-C



# District: HAR-D



# 7. Ward: Hermitage & Gardens

#### District: HEG-A



#### District: HEG-B



#### District: HEG-C



# 8. Ward: Highgate

# District: HGH-A



# District: HGH-B



# District: HGH-C



#### District: HGH-D



#### 9. Ward: Hornsey

#### District: HRN-A



#### District: HRN-B



# District: HRN-C



# District: HRN- D



#### District: HRN-E



#### 10. Ward: Muswell Hill

#### District: MUH-A



### District: MUH-B



# District: MUH-C



# 11. Ward: Noel Park

# District: NOP-A



# District: NOP-B



### District: NOP-C



### 12. Ward: Northumberland Park

# District: NUP-A



# District: NUP-B



# District: NUP-C



#### District: NUP-D



#### 13. Ward: Seven Sisters

### District: SES-A



#### District: SES-B



#### 14. Ward: South Tottenham

# District: SOT-A



#### District: SOT-B



# District: SOT-C



### District: SOT-D



#### 15. Ward: St Ann's

### District: STA-A



# District: STA-B



# District: STA-C



#### 16. Ward: Stroud Green

# District: STG-A



# District: STG-B



# District: STG-C



District: STG-CT



#### 17. Ward: Tottenham Central

# District: TCL-A



# District: TCL-B



# District: TCL-C



# 18. Ward Name: Tottenham Hale

#### District: THL-A



### District: THL-B



# District: