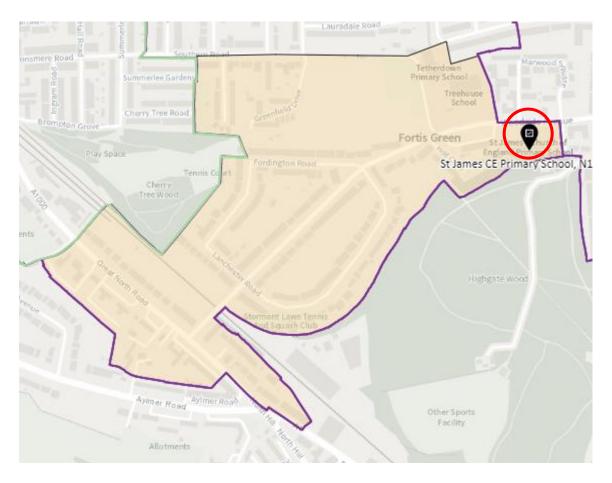

don, N22 5HJ      |
| Woodside        | Hornsey & Wood Green | WOD-C  | St Michaels Church Hall, 37 Bounds Green Road,<br>London, N22 8SD            |
| Woodside        | Hornsey & Wood Green | WOD-D  | Winkfield Resource Centre, 33 Winkfield Road, London, N22 5RP                |

# 1. Ward: Alexandra Park

## District: APK-A



#### District: APK-B



## District: APK-C



# 2. Ward: Bounds Green

## District: BGR-A



# District: BRG- B



# District: BGR-C



#### 3. Ward: Bruce Castle

#### District: BRC-A



#### District: BCR-B



#### District: BRC-C



# District: BRC-D



# 4. Ward: Crouch End

#### District: CEN-A



# District: CEN-B



#### District: CEN-C



#### 5. Ward: Fortis Green

# District: FGR-A



#### District: FGR-B



#### District: FGR-C



#### District: FGR-D



# 6. Ward: Harringay

#### District: HAR-A



#### District: HAR-B



# District: HAR-C



# District: HAR-D



# 7. Ward: Hermitage & Gardens

#### District: HEG-A



#### District: HEG-B



#### District: HEG-C



# 8. Ward: Highgate

# District: HGH-A



# District: HGH-B



# District: HGH-C



#### District: HGH-D



#### 9. Ward: Hornsey

#### District: HRN-A



#### District: HRN-B



# District: HRN-C



# District: HRN- D



#### District: HRN-E



#### 10. Ward: Muswell Hill

#### District: MUH-A



### District: MUH-B



# District: MUH-C



# 11. Ward: Noel Park

# District: NOP-A



# District: NOP-B



### District: NOP-C



### 12. Ward: Northumberland Park

# District: NUP-A



# District: NUP-B



# District: NUP-C



#### District: NUP-D



#### 13. Ward: Seven Sisters