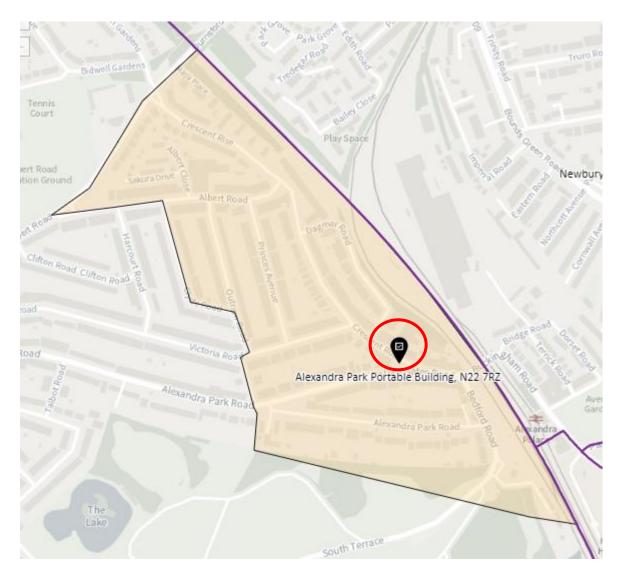

, The Roundway,<br>Tottenham, London, N17 7AB    |
| Woodside        | Hornsey & Wood Green | WOD-A  | New Testament Church of God, Arcadian Gardens, High<br>Road, London, N22 8JR |
| Woodside        | Tottenham            | WOD-AT | New Testament Church of God, Arcadian Gardens, High<br>Road, London, N22 8JR |
| Woodside        | Hornsey & Wood Green | WOD-B  | Cypriot Community Centre, Earlham Grove, Wood<br>Green, London, N22 5HJ      |
| Woodside        | Hornsey & Wood Green | WOD-C  | St Michaels Church Hall, 37 Bounds Green Road,<br>London, N22 8SD            |
| Woodside        | Hornsey & Wood Green | WOD-D  | Winkfield Resource Centre, 33 Winkfield Road, London, N22 5RP                |

# 1. Ward: Alexandra Park

## District: APK-A



#### District: APK-B



## District: APK-C



# 2. Ward: Bounds Green

## District: BGR-A



# District: BRG- B



# District: BGR-C



#### 3. Ward: Bruce Castle

#### District: BRC-A



#### District: BCR-B



#### District: BRC-C



# District: BRC-D



# 4. Ward: Crouch End

#### District: CEN-A



# District: CEN-B



#### District: CEN-C



#### 5. Ward: Fortis Green

# District: FGR-A



#### District: FGR-B



#### District: FGR-C



#### District: FGR-D



# 6. Ward: Harringay

#### District: HAR-A



#### District: HAR-B



# District: HAR-C



# District: HAR-D



# 7. Ward: Hermitage & Gardens

#### District: HEG-A



#### District: HEG-B



#### District: HEG-C



# 8. Ward: Highgate

# District: HGH-A



# District: HGH-B



# District: HGH-C



#### District: HGH-D



#### 9. Ward: Hornsey

#### District: HRN-A



###