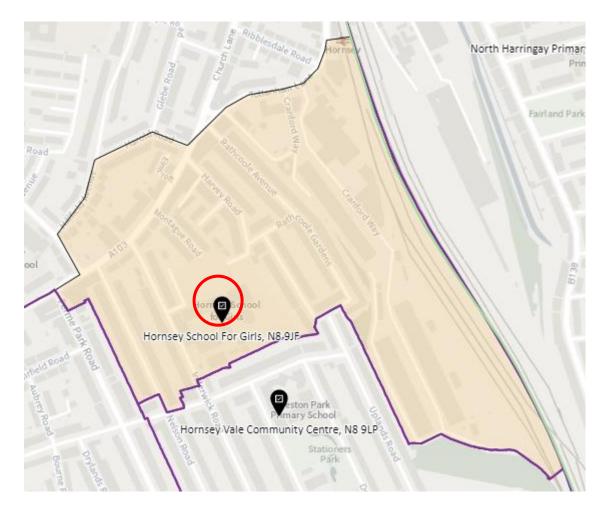

-C



#### 3. Ward: Bruce Castle

#### District: BRC-A



#### District: BCR-B



#### District: BRC-C



# District: BRC-D



# 4. Ward: Crouch End

#### District: CEN-A



# District: CEN-B



#### District: CEN-C



#### 5. Ward: Fortis Green

# District: FGR-A



#### District: FGR-B



#### District: FGR-C



#### District: FGR-D



# 6. Ward: Harringay

#### District: HAR-A



#### District: HAR-B



# District: HAR-C



# District: HAR-D



# 7. Ward: Hermitage & Gardens

#### District: HEG-A



#### District: HEG-B



#### District: HEG-C



# 8. Ward: Highgate

# District: HGH-A



# District: HGH-B



# District: HGH-C



#### District: HGH-D



#### 9. Ward: Hornsey

#### District: HRN-A



#### District: HRN-B



# District: HRN-C



# District: HRN- D



#### District: HRN-E



#### 10. Ward: Muswell Hill

#### District: MUH-A



### District: MUH-B



# District: MUH-C



# 11. Ward: Noel Park

# District: NOP-A



# District: NOP-B



### District: NOP-C



### 12. Ward: Northumberland Park

# District: NUP-A



# District: NUP-B



# District: NUP-C



#### District: NUP-D



#### 13. Ward: Seven Sisters

### District: SES-A



#### District: SES-B



#### 14. Ward: South Tottenham

# District: SOT-A



#### District: SOT-B



# District: SOT-C



### District: SOT-D



#### 15. Ward: St Ann's

### District: STA-A



# District: STA-B



# District: STA-C



#### 16. Ward: Stroud Green

# District: STG-A



# District: STG-B



# District: STG-C



District: STG-CT



#### 17. Ward: Tottenham Central

# District: TCL-A



# District: TCL-B



# District: TCL