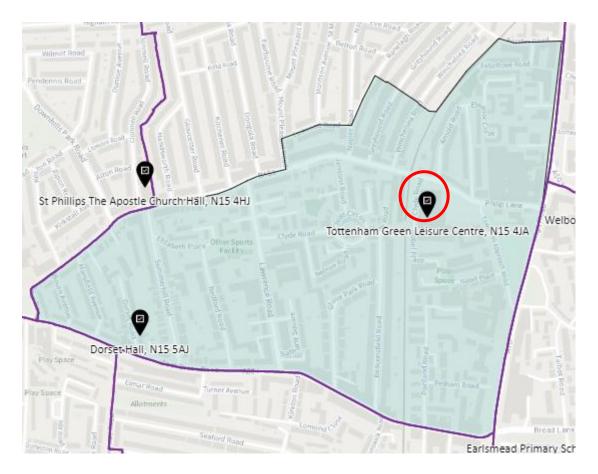

## 10. Ward: Muswell Hill

#### District: MUH-A



### District: MUH-B



# District: MUH-C



# 11. Ward: Noel Park

# District: NOP-A



# District: NOP-B



### District: NOP-C



### 12. Ward: Northumberland Park

# District: NUP-A



# District: NUP-B



# District: NUP-C



#### District: NUP-D



#### 13. Ward: Seven Sisters

### District: SES-A



#### District: SES-B



#### 14. Ward: South Tottenham

# District: SOT-A



#### District: SOT-B



# District: SOT-C



### District: SOT-D



#### 15. Ward: St Ann's

### District: STA-A



# District: STA-B



# District: STA-C



#### 16. Ward: Stroud Green

# District: STG-A



# District: STG-B



# District: STG-C



District: STG-CT



#### 17. Ward: Tottenham Central

# District: TCL-A



# District: TCL-B



# District: TCL-C



# 18. Ward Name: Tottenham Hale

#### District: THL-A



### District: THL-B



# District: THL-C



#### 19. Ward: West Green

#### District: WEG- A



District: WEG-AH



### District: WEG-B



# District: WEG-C



## District: WEG-D



# 20. Ward: White Hart Lane

# District: WHL-A



# District: WHL-BH



# District: WHL-C



#### District: WHL-D



### 21. Ward: Woodside

# District: WOD-A



# District: WOD-AT



### District: WOD-B



### District: WOD-C



# District: WOD-D