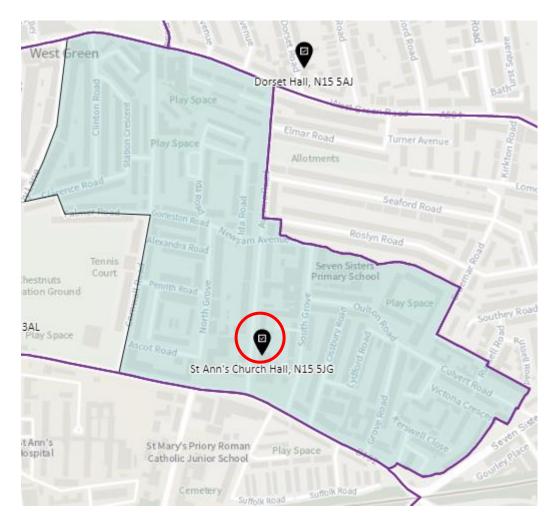

# District: HGH-B



# District: HGH-C



#### District: HGH-D



#### 9. Ward: Hornsey

#### District: HRN-A



#### District: HRN-B



# District: HRN-C



# District: HRN- D



#### District: HRN-E



#### 10. Ward: Muswell Hill

#### District: MUH-A



### District: MUH-B



# District: MUH-C



# 11. Ward: Noel Park

# District: NOP-A



# District: NOP-B



### District: NOP-C



### 12. Ward: Northumberland Park

# District: NUP-A



# District: NUP-B



# District: NUP-C



#### District: NUP-D



#### 13. Ward: Seven Sisters

### District: SES-A



#### District: SES-B



#### 14. Ward: South Tottenham

# District: SOT-A



#### District: SOT-B



# District: SOT-C



### District: SOT-D



#### 15. Ward: St Ann's

### District: STA-A



# District: STA-B



# District: STA-C



#### 16. Ward: Stroud Green

# District: STG-A



# District: STG-B



# District: STG-C



District: STG-CT



#### 17. Ward: Tottenham Central

# District: TCL-A



# District: TCL-B



# District: TCL-C



# 18. Ward Name: Tottenham Hale

#### District: THL-A



### District: THL-B



# District: THL-C



#### 19. Ward: West Green

#### District: WEG- A



District: WEG-AH



### District: WEG-B



# District: WEG-C



## District: WEG-D



# 20. Ward: White Hart Lane

# District: WHL-A



# District: WHL-BH



# District: WHL-C



#### District: WHL-D



### 21. Ward: Woodside

# District: WOD-A



# District: WOD-AT



### District: WOD-B



### District: WOD-C



# District: WOD-D