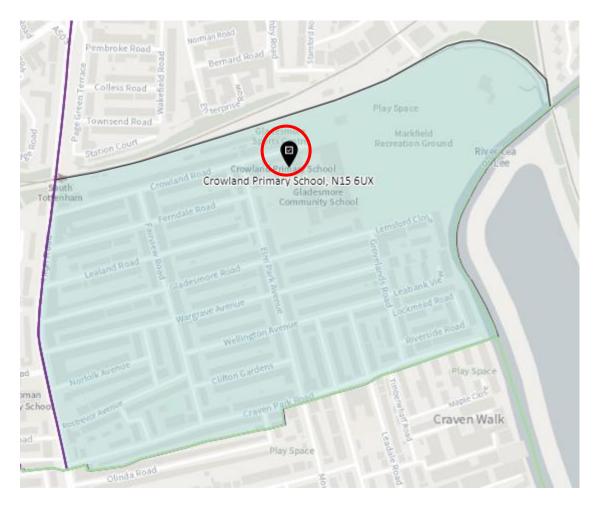

#### District: HEG-A



#### District: HEG-B



#### District: HEG-C



# 8. Ward: Highgate

# District: HGH-A



# District: HGH-B



# District: HGH-C



#### District: HGH-D



#### 9. Ward: Hornsey

#### District: HRN-A



#### District: HRN-B



# District: HRN-C



# District: HRN- D



#### District: HRN-E



#### 10. Ward: Muswell Hill

#### District: MUH-A



### District: MUH-B



# District: MUH-C



# 11. Ward: Noel Park

# District: NOP-A



# District: NOP-B



### District: NOP-C



### 12. Ward: Northumberland Park

# District: NUP-A



# District: NUP-B



# District: NUP-C



#### District: NUP-D



#### 13. Ward: Seven Sisters

### District: SES-A



#### District: SES-B



#### 14. Ward: South Tottenham

# District: SOT-A



#### District: SOT-B



# District: SOT-C



### District: SOT-D



#### 15. Ward: St Ann's

### District: STA-A



# District: STA-B



# District: STA-C



#### 16. Ward: Stroud Green

# District: STG-A



# District: STG-B



# District: STG-C



District: STG-CT



#### 17. Ward: Tottenham Central

# District: TCL-A



# District: TCL-B



# District: TCL-C



# 18. Ward Name: Tottenham Hale

#### District: THL-A



### District: THL-B



# District: THL-C



#### 19. Ward: West Green

#### District: WEG- A



District: WEG-AH



### District: WEG-B



# District: WEG-C



## District: WEG-D



# 20. Ward: White Hart Lane

# District: WHL-A



# District: WHL-BH



# District: WHL-C



#### District: WHL-D



### 21. Ward: Woodside

# District: WOD-A



# District: WOD-AT



### District: WOD-B



### District: WOD-C



# Distr