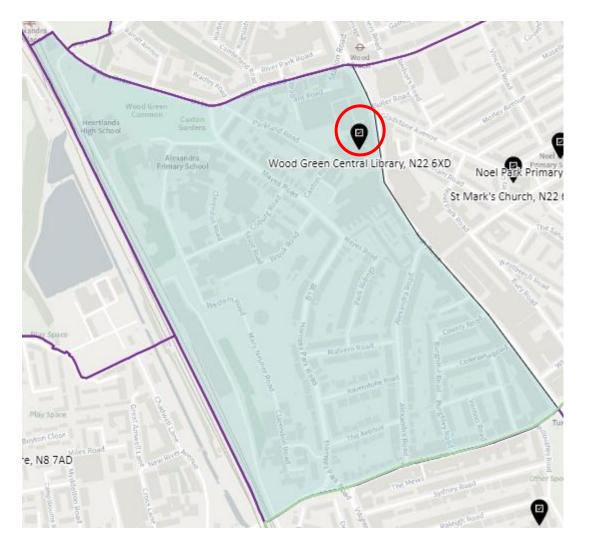

uch End

#### District: CEN-A



# District: CEN-B



#### District: CEN-C



#### 5. Ward: Fortis Green

# District: FGR-A



#### District: FGR-B



#### District: FGR-C



#### District: FGR-D



# 6. Ward: Harringay

#### District: HAR-A



#### District: HAR-B



# District: HAR-C



# District: HAR-D



# 7. Ward: Hermitage & Gardens

#### District: HEG-A



#### District: HEG-B



#### District: HEG-C



# 8. Ward: Highgate

# District: HGH-A



# District: HGH-B



# District: HGH-C



#### District: HGH-D



#### 9. Ward: Hornsey

#### District: HRN-A



#### District: HRN-B



# District: HRN-C



# District: HRN- D



#### District: HRN-E



#### 10. Ward: Muswell Hill

#### District: MUH-A



### District: MUH-B



# District: MUH-C



# 11. Ward: Noel Park

# District: NOP-A



# District: NOP-B



### District: NOP-C



### 12. Ward: Northumberland Park

# District: NUP-A



# District: NUP-B



# District: NUP-C



#### District: NUP-D



#### 13. Ward: Seven Sisters

### District: SES-A



#### District: SES-B



#### 14. Ward: South Tottenham

# District: SOT-A



#### District: SOT-B



# District: SOT-C



### District: SOT-D



#### 15. Ward: St Ann's

### District: STA-A



# District: STA-B



# District: STA-C



#### 16. Ward: Stroud Green

# District: STG-A



# District: STG-B



# District: STG-C



District: STG-CT



#### 17. Ward: Tottenham Central

# District: TCL-A



# District: TCL-B



# District: TCL-C



# 18. Ward Name: Tottenham Hale

#### District: THL-A



### District: THL-B



# District: THL-C



#### 19. Ward: West Green

#### Di