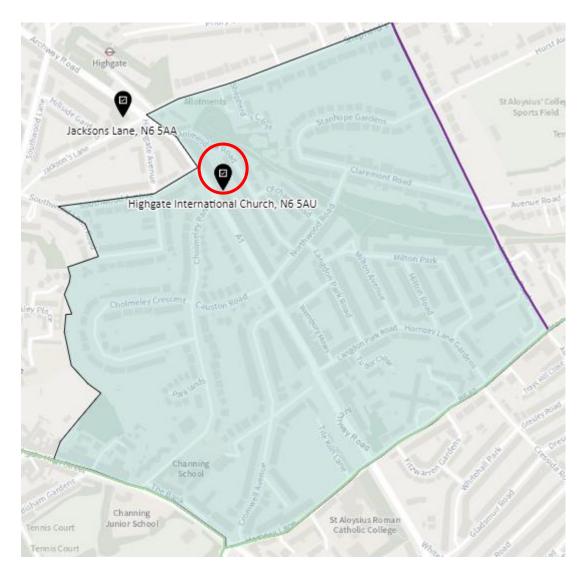

PK-A



#### District: APK-B



## District: APK-C



# 2. Ward: Bounds Green

## District: BGR-A



# District: BRG- B



# District: BGR-C



#### 3. Ward: Bruce Castle

#### District: BRC-A



#### District: BCR-B



#### District: BRC-C



# District: BRC-D



# 4. Ward: Crouch End

#### District: CEN-A



# District: CEN-B



#### District: CEN-C



#### 5. Ward: Fortis Green

# District: FGR-A



#### District: FGR-B



#### District: FGR-C



#### District: FGR-D



# 6. Ward: Harringay

#### District: HAR-A



#### District: HAR-B



# District: HAR-C



# District: HAR-D



# 7. Ward: Hermitage & Gardens

#### District: HEG-A



#### District: HEG-B



#### District: HEG-C



# 8. Ward: Highgate

# District: HGH-A



# District: HGH-B



# District: HGH-C



#### District: HGH-D



#### 9. Ward: Hornsey

#### District: HRN-A



#### District: HRN-B



# District: HRN-C



# District: HRN- D



#### District: HRN-E



#### 10. Ward: Muswell Hill

#### District: MUH-A



### District: MUH-B



# District: MUH-C



# 11. Ward: Noel Park

# District: NOP-A



# District: NOP-B



### District: NOP-C



### 12. Ward: Northumberland Park

# District: NUP-A



# District: NUP-B



# District: NUP-C



#### District: NUP-D



#### 13. Ward: Seven Sisters

### District: SES-A



#### District: SES-B



#### 14. Ward: South Tottenham

# District: SOT-A



#### District: SOT-B



# District: SOT-C



### District: SOT-D



#### 15. Ward: St Ann's

### District: STA-A



# District: STA-B



# District: STA-C



#### 16. Ward: Stroud Green

# District: STG-A



# District: STG