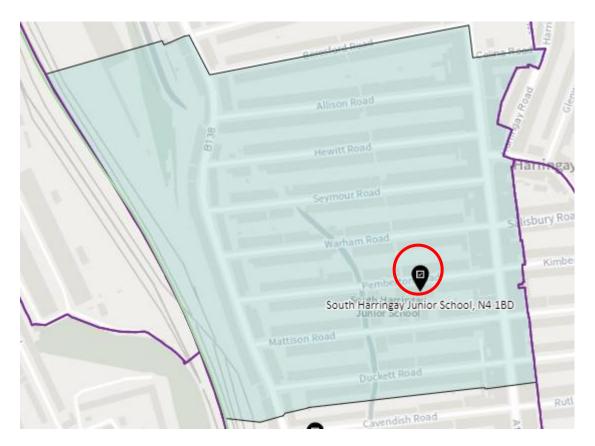

Hall, 37 Bounds Green Road,<br>London, N22 8SD            |
| Woodside        | Hornsey & Wood Green | WOD-D  | Winkfield Resource Centre, 33 Winkfield Road, London, N22 5RP                |

# 1. Ward: Alexandra Park

## District: APK-A



#### District: APK-B



## District: APK-C



# 2. Ward: Bounds Green

## District: BGR-A



# District: BRG- B



# District: BGR-C



#### 3. Ward: Bruce Castle

#### District: BRC-A



#### District: BCR-B



#### District: BRC-C



# District: BRC-D



# 4. Ward: Crouch End

#### District: CEN-A



# District: CEN-B



#### District: CEN-C



#### 5. Ward: Fortis Green

# District: FGR-A



#### District: FGR-B



#### District: FGR-C



#### District: FGR-D



# 6. Ward: Harringay

#### District: HAR-A



#### District: HAR-B



# District: HAR-C



# District: HAR-D



# 7. Ward: Hermitage & Gardens

#### District: HEG-A



#### District: HEG-B



#### District: HEG-C



# 8. Ward: Highgate

# District: HGH-A



# District: HGH-B



# District: HGH-C



#### District: HGH-D



#### 9. Ward: Hornsey

#### District: HRN-A



#### District: HRN-B



# District: HRN-C



# District: HRN- D



#### District: HRN-E



#### 10. Ward: Muswell Hill

#### District: MUH-A



### District: MUH-B



# District: MUH-C



# 11. Ward: Noel Park

# District: NOP-A



# District: NOP-B



### District: NOP-C



### 12. Ward: Northumberland Park

# District: NUP-A



# District: NUP-B



# District: NUP-C



#### District: NUP-D



#### 13. Ward: Seven Sisters

### District: SES-A



#### District: SES-B



#### 14. Ward: South Tottenham

# District: