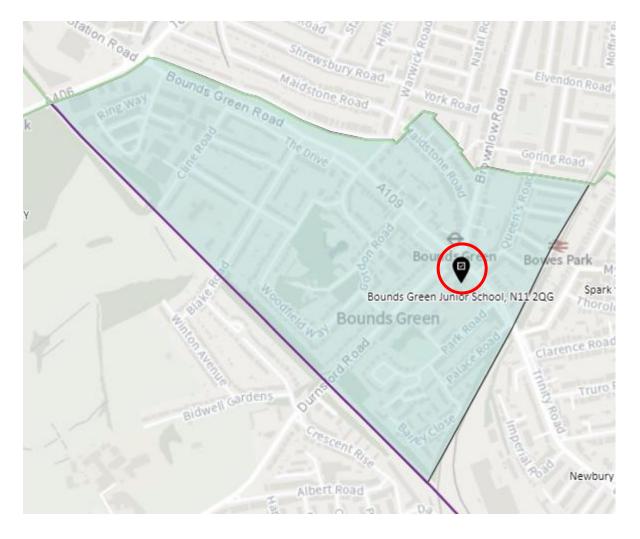

|
| Woodside        | Hornsey & Wood Green | WOD-A  | New Testament Church of God, Arcadian Gardens, High<br>Road, London, N22 8JR |
| Woodside        | Tottenham            | WOD-AT | New Testament Church of God, Arcadian Gardens, High<br>Road, London, N22 8JR |
| Woodside        | Hornsey & Wood Green | WOD-B  | Cypriot Community Centre, Earlham Grove, Wood<br>Green, London, N22 5HJ      |
| Woodside        | Hornsey & Wood Green | WOD-C  | St Michaels Church Hall, 37 Bounds Green Road,<br>London, N22 8SD            |
| Woodside        | Hornsey & Wood Green | WOD-D  | Winkfield Resource Centre, 33 Winkfield Road, London, N22 5RP                |

# 1. Ward: Alexandra Park

## District: APK-A



#### District: APK-B



## District: APK-C



# 2. Ward: Bounds Green

## District: BGR-A



# District: BRG- B



# District: BGR-C



#### 3. Ward: Bruce Castle

#### District: BRC-A



#### District: BCR-B



#### District: BRC-C



# District: BRC-D



# 4. Ward: Crouch End

#### District: CEN-A



# District: CEN-B



#### District: CEN-C



#### 5. Ward: Fortis Green

# District: FGR-A



#### District: FGR-B



#### District: FGR-C



#### District: FGR-D



# 6. Ward: Harringay

#### District: HAR-A



#### District: HAR-B



# District: HAR-C



# District: HAR-D



# 7. Ward: Hermitage & Gardens

#### District: HEG-A



#### District: HEG-B



#### District: HEG-C



# 8. Ward: Highgate

# District: HGH-A



# District: HGH-B



# District: HGH-C



#### District: HGH-D



#### 9. Ward: Hornsey

#### District: HRN-A



#### District: HRN-B



# District: HRN-C



# Dis