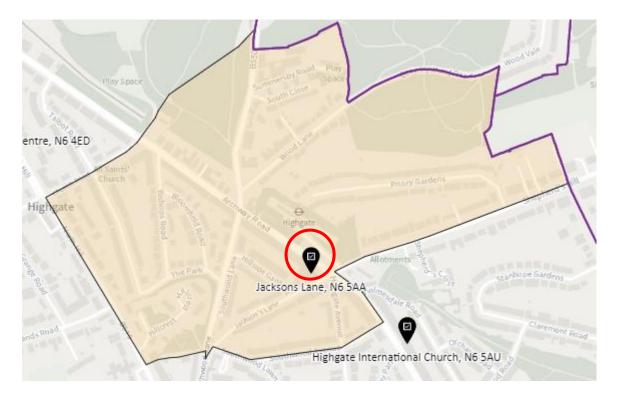

dra Park

## District: APK-A



#### District: APK-B



## District: APK-C



# 2. Ward: Bounds Green

## District: BGR-A



# District: BRG- B



# District: BGR-C



#### 3. Ward: Bruce Castle

#### District: BRC-A



#### District: BCR-B



#### District: BRC-C



# District: BRC-D



# 4. Ward: Crouch End

#### District: CEN-A



# District: CEN-B



#### District: CEN-C



#### 5. Ward: Fortis Green

# District: FGR-A



#### District: FGR-B



#### District: FGR-C



#### District: FGR-D



# 6. Ward: Harringay

#### District: HAR-A



#### District: HAR-B



# District: HAR-C



# District: HAR-D



# 7. Ward: Hermitage & Gardens

#### District: HEG-A



#### District: HEG-B



#### District: HEG-C



# 8. Ward: Highgate

# District: HGH-A



# District: HGH-B



# District: HGH-C



#### District: HGH-D



#### 9. Ward: Hornsey

#### District: HRN-A



#### District: HRN-B



# District: HRN-C



# District: HRN- D



#### District: HRN-E



#### 10. Ward: Muswell Hill

#### District: MUH-A



### District: MUH-B



# District: MUH-C



# 11. Ward: Noel Park

# District: NOP-A



# District: NOP-B



### District: NOP-C



### 12. Ward: Northumberland Park

# District: NUP-A



# District: NUP-B



# District: NUP-C



#### District: NUP-D



#### 13. Ward: Seven Sisters

### District: SES-A



#### District: SES-B



#### 14. Ward: South Tottenham

# District: SOT-A



#### District: SOT-B



# District: SOT-C



### District: SOT-D



#### 15. Ward: St Ann's

### District: STA-A



# District: STA-B



# District: STA-C



#### 16. Ward: Stroud Green

# District: