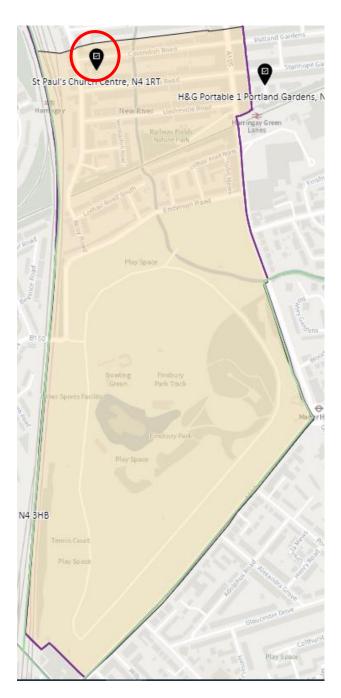

Road,<br>London, N22 8SD            |
| Woodside        | Hornsey & Wood Green | WOD-D  | Winkfield Resource Centre, 33 Winkfield Road, London, N22 5RP                |

# 1. Ward: Alexandra Park

## District: APK-A



#### District: APK-B



## District: APK-C



# 2. Ward: Bounds Green

## District: BGR-A



# District: BRG- B



# District: BGR-C



#### 3. Ward: Bruce Castle

#### District: BRC-A



#### District: BCR-B



#### District: BRC-C



# District: BRC-D



# 4. Ward: Crouch End

#### District: CEN-A



# District: CEN-B



#### District: CEN-C



#### 5. Ward: Fortis Green

# District: FGR-A



#### District: FGR-B



#### District: FGR-C



#### District: FGR-D



# 6. Ward: Harringay

#### District: HAR-A



#### District: HAR-B



# District: HAR-C



# District: HAR-D



# 7. Ward: Hermitage & Gardens

#### District: HEG-A



#### District: HEG-B



#### District: HEG-C



# 8. Ward: Highgate

# District: HGH-A



# District: HGH-B



# District: HGH-C



#### District: HGH-D



#### 9. Ward: Hornsey

#### District: HRN-A



#### District: HRN-B



# District: HRN-C



# District: HRN- D



#### District: HRN-E



#### 10. Ward: Muswell Hill

#### District: MUH-A



### District: MUH-B



# District: MUH-C



# 11. Ward: Noel Park

# District: NOP-A



# District: NOP-B



### District: NOP-C



### 12. Ward: Northumberland Park

# District: NUP-A



# District: NUP-B



# District: NUP-C



#### District: NUP-D



#### 13. Ward: Seven Sisters

### District: SES-A



#### District: SES-B



#### 14. Ward: South Tottenham

# District: SOT-A



#### Distri