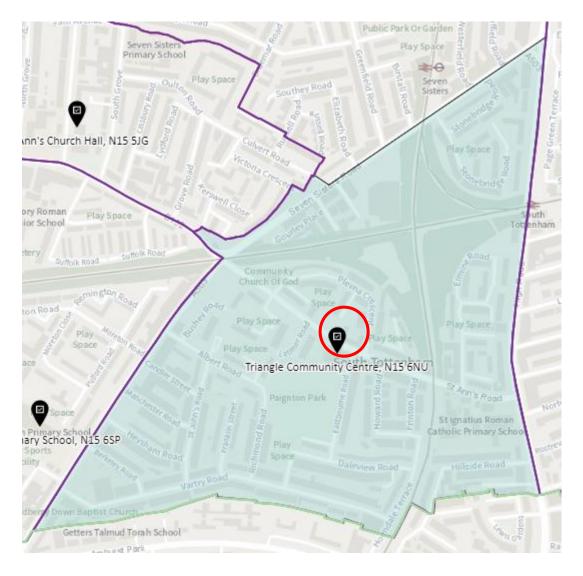

#### District: HAR-B



# District: HAR-C



# District: HAR-D



# 7. Ward: Hermitage & Gardens

#### District: HEG-A



#### District: HEG-B



#### District: HEG-C



# 8. Ward: Highgate

# District: HGH-A



# District: HGH-B



# District: HGH-C



#### District: HGH-D



#### 9. Ward: Hornsey

#### District: HRN-A



#### District: HRN-B



# District: HRN-C



# District: HRN- D



#### District: HRN-E



#### 10. Ward: Muswell Hill

#### District: MUH-A



### District: MUH-B



# District: MUH-C



# 11. Ward: Noel Park

# District: NOP-A



# District: NOP-B



### District: NOP-C



### 12. Ward: Northumberland Park

# District: NUP-A



# District: NUP-B



# District: NUP-C



#### District: NUP-D



#### 13. Ward: Seven Sisters

### District: SES-A



#### District: SES-B



#### 14. Ward: South Tottenham

# District: SOT-A



#### District: SOT-B



# District: SOT-C



### District: SOT-D



#### 15. Ward: St Ann's

### District: STA-A



# District: STA-B



# District: STA-C



#### 16. Ward: Stroud Green

# District: STG-A



# District: STG-B



# District: STG-C



District: STG-CT



#### 17. Ward: Tottenham Central

# District: TCL-A



# District: TCL-B



# District: TCL-C



# 18. Ward Name: Tottenham Hale

#### District: THL-A



### District: THL-B



# District: THL-C



#### 19. Ward: West Green

#### District: WEG- A



District: WEG-AH



### District: WEG-B



# District: WEG-C



## District: WEG-D



# 20. Ward: White Hart Lane

# District: WHL-A



# District: WHL-BH



# District: WHL-C



#### District: WHL-D



### 21. Ward: Woodside