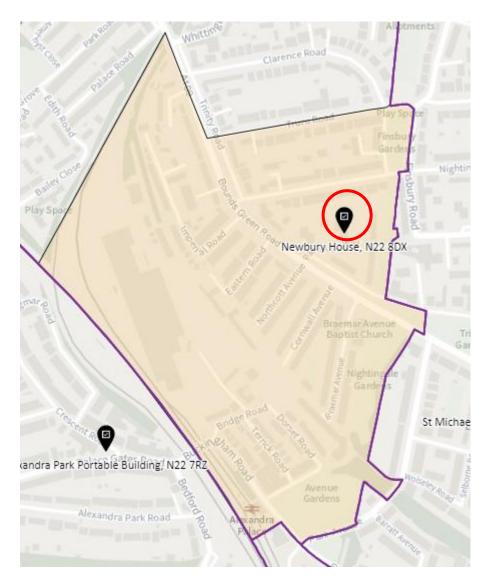

n | WOD-A  | New Testament Church of God, Arcadian Gardens, High<br>Road, London, N22 8JR |
| Woodside        | Tottenham            | WOD-AT | New Testament Church of God, Arcadian Gardens, High<br>Road, London, N22 8JR |
| Woodside        | Hornsey & Wood Green | WOD-B  | Cypriot Community Centre, Earlham Grove, Wood<br>Green, London, N22 5HJ      |
| Woodside        | Hornsey & Wood Green | WOD-C  | St Michaels Church Hall, 37 Bounds Green Road,<br>London, N22 8SD            |
| Woodside        | Hornsey & Wood Green | WOD-D  | Winkfield Resource Centre, 33 Winkfield Road, London, N22 5RP                |

# 1. Ward: Alexandra Park

## District: APK-A



#### District: APK-B



## District: APK-C



# 2. Ward: Bounds Green

## District: BGR-A



# District: BRG- B



# District: BGR-C



#### 3. Ward: Bruce Castle

#### District: BRC-A



#### District: BCR-B



#### District: BRC-C



# District: BRC-D



# 4. Ward: Crouch End

#### District: CEN-A



# District: CEN-B



#### District: CEN-C



#### 5. Ward: Fortis Green

# District: FGR-A



#### District: FGR-B



#### District: FGR-C



#### District: FGR-D



# 6. Ward: Harringay

#### District: HAR-A



#### District: HAR-B



# District: HAR-C



# District: HAR-D



# 7. Ward: Hermitage & Gardens

#### District: HEG-A



#### District: HEG-B



#### District: HEG-C



# 8. Ward: Highgate

# District: HGH-A



# District: HGH-B



# District: HGH-C



#### District: HGH-D



#### 9. Ward: Hornsey

#### District: HRN-A



#### District: HRN-B



# District: HRN-C



# District: HRN- D



#### District: HRN-E



##