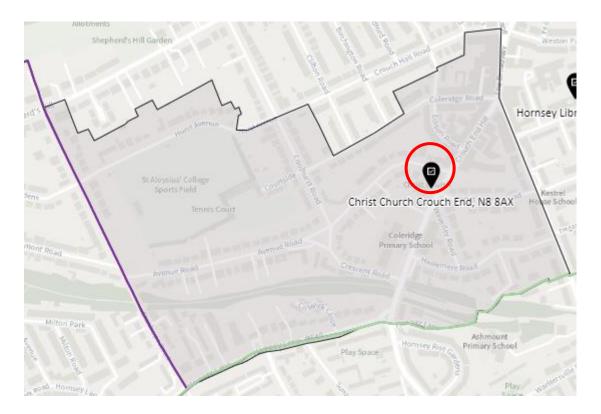

, High<br>Road, London, N22 8JR |
| Woodside        | Hornsey & Wood Green | WOD-B  | Cypriot Community Centre, Earlham Grove, Wood<br>Green, London, N22 5HJ      |
| Woodside        | Hornsey & Wood Green | WOD-C  | St Michaels Church Hall, 37 Bounds Green Road,<br>London, N22 8SD            |
| Woodside        | Hornsey & Wood Green | WOD-D  | Winkfield Resource Centre, 33 Winkfield Road, London, N22 5RP                |

# 1. Ward: Alexandra Park

## District: APK-A



#### District: APK-B



## District: APK-C



# 2. Ward: Bounds Green

## District: BGR-A



# District: BRG- B



# District: BGR-C



#### 3. Ward: Bruce Castle

#### District: BRC-A



#### District: BCR-B



#### District: BRC-C



# District: BRC-D



# 4. Ward: Crouch End

#### District: CEN-A



# District: CEN-B



#### District: CEN-C



#### 5. Ward: Fortis Green

# District: FGR-A



#### District: FGR-B



#### District: FGR-C



#### District: FGR-D



# 6. Ward: Harringay

#### District: HAR-A



#### District: HAR-B



# District: HAR-C



# District: HAR-D



# 7. Ward: Hermitage & Gardens

#### District: HEG-A



#### District: HEG-B



#### District: HEG-C



# 8. Ward: Highgate

# District: HGH-A



# District: HGH-B



# District: HGH-C



#### District: HGH-D



#### 9. Ward: Hornsey

#### District: HRN-A



#### District: HRN-B



# District: HRN-C



# District: HRN- D



#### District: HRN-E



#### 10. Ward: Muswell Hill

#### District: MUH-A



### District: MUH-B



# District: MUH-C



# 11. Ward: Noel Park

# District: NOP-A



# District: NOP-B



### District: NOP-C



### 12