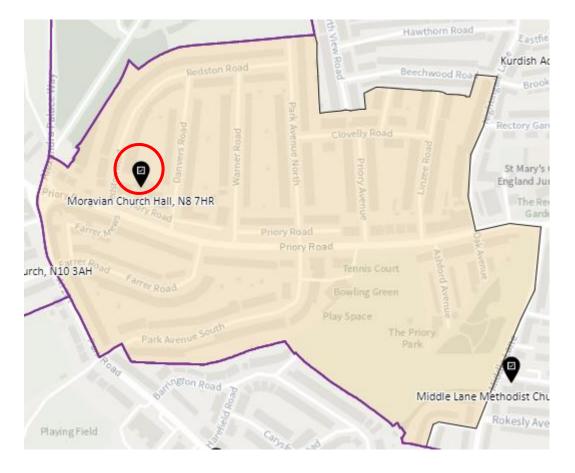

K-C



# 2. Ward: Bounds Green

## District: BGR-A



# District: BRG- B



# District: BGR-C



#### 3. Ward: Bruce Castle

#### District: BRC-A



#### District: BCR-B



#### District: BRC-C



# District: BRC-D



# 4. Ward: Crouch End

#### District: CEN-A



# District: CEN-B



#### District: CEN-C



#### 5. Ward: Fortis Green

# District: FGR-A



#### District: FGR-B



#### District: FGR-C



#### District: FGR-D



# 6. Ward: Harringay

#### District: HAR-A



#### District: HAR-B



# District: HAR-C



# District: HAR-D



# 7. Ward: Hermitage & Gardens

#### District: HEG-A



#### District: HEG-B



#### District: HEG-C



# 8. Ward: Highgate

# District: HGH-A



# District: HGH-B



# District: HGH-C



#### District: HGH-D



#### 9. Ward: Hornsey

#### District: HRN-A



#### District: HRN-B



# District: HRN-C



# District: HRN- D



#### District: HRN-E



#### 10. Ward: Muswell Hill

#### District: MUH-A



### District: MUH-B



# District: MUH-C



# 11. Ward: Noel Park

# District: NOP-A



# District: NOP-B



### District: NOP-C



### 12. Ward: Northumberland Park

# District: NUP-A



# District: NUP-B



# District: NUP-C



#### District: NUP-D



#### 13. Ward: Seven Sisters

### District: SES-A



#### District: SES-B



#### 14. Ward: South Tottenham

# District: SOT-A



#### District: SOT-B



# District: SOT-C



### District: SOT-D



#### 15. Ward: St Ann's

### District: STA-A



# District: STA-B



# District: STA-C



#### 16. Ward: Stroud Green

# District: STG-A



# District: STG-B



# District: STG-C



District: STG-CT