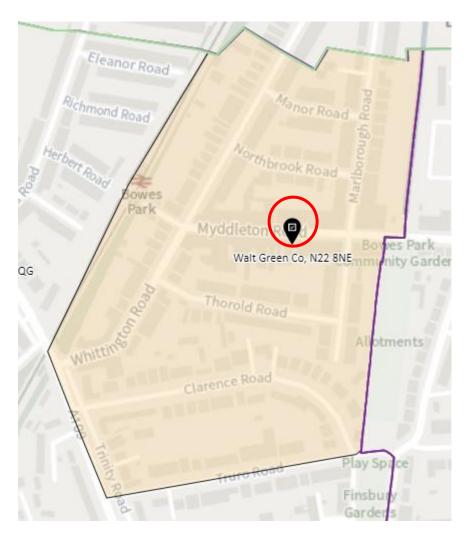

| Hornsey & Wood Green | WOD-A  | New Testament Church of God, Arcadian Gardens, High<br>Road, London, N22 8JR |
| Woodside        | Tottenham            | WOD-AT | New Testament Church of God, Arcadian Gardens, High<br>Road, London, N22 8JR |
| Woodside        | Hornsey & Wood Green | WOD-B  | Cypriot Community Centre, Earlham Grove, Wood<br>Green, London, N22 5HJ      |
| Woodside        | Hornsey & Wood Green | WOD-C  | St Michaels Church Hall, 37 Bounds Green Road,<br>London, N22 8SD            |
| Woodside        | Hornsey & Wood Green | WOD-D  | Winkfield Resource Centre, 33 Winkfield Road, London, N22 5RP                |

# 1. Ward: Alexandra Park

## District: APK-A



#### District: APK-B



## District: APK-C



# 2. Ward: Bounds Green

## District: BGR-A



# District: BRG- B



# District: BGR-C



#### 3. Ward: Bruce Castle

#### District: BRC-A



#### District: BCR-B



#### District: BRC-C



# District: BRC-D



# 4. Ward: Crouch End

#### District: CEN-A



# District: CEN-B



#### District: CEN-C



#### 5. Ward: Fortis Green

# District: FGR-A



#### District: FGR-B



#### District: FGR-C



#### District: FGR-D



# 6. Ward: Harringay

#### District: HAR-A



#### District: HAR-B



# District: HAR-C



# District: HAR-D



# 7. Ward: Hermitage & Gardens

#### District: HEG-A



#### District: HEG-B



#### District: HEG-C



# 8. Ward: Highgate

# District: HGH-A



# District: HGH-B



# District: HGH-C



#### District: HGH-D



#### 9. Ward: Hornsey

#### District: HRN-A



#### District: HRN-B



# District: HRN-C



# District: HRN- D



####