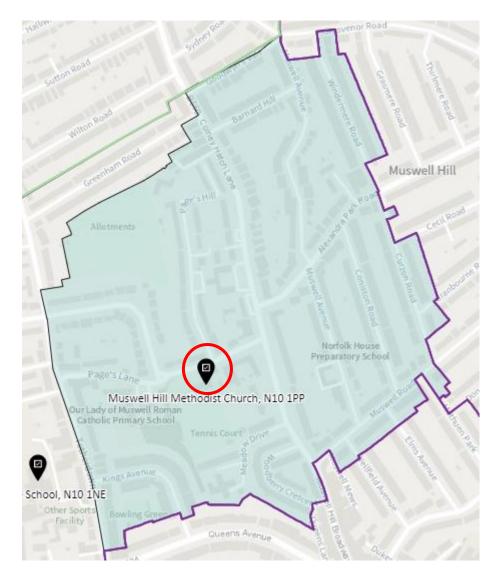

rove, Wood<br>Green, London, N22 5HJ      |
| Woodside        | Hornsey & Wood Green | WOD-C  | St Michaels Church Hall, 37 Bounds Green Road,<br>London, N22 8SD            |
| Woodside        | Hornsey & Wood Green | WOD-D  | Winkfield Resource Centre, 33 Winkfield Road, London, N22 5RP                |

# 1. Ward: Alexandra Park

## District: APK-A



#### District: APK-B



## District: APK-C



# 2. Ward: Bounds Green

## District: BGR-A



# District: BRG- B



# District: BGR-C



#### 3. Ward: Bruce Castle

#### District: BRC-A



#### District: BCR-B



#### District: BRC-C



# District: BRC-D



# 4. Ward: Crouch End

#### District: CEN-A



# District: CEN-B



#### District: CEN-C



#### 5. Ward: Fortis Green

# District: FGR-A



#### District: FGR-B



#### District: FGR-C



#### District: FGR-D



# 6. Ward: Harringay

#### District: HAR-A



#### District: HAR-B



# District: HAR-C



# District: HAR-D



# 7. Ward: Hermitage & Gardens

#### District: HEG-A



#### District: HEG-B



#### District: HEG-C



# 8. Ward: Highgate

# District: HGH-A



# District: HGH-B



# District: HGH-C



#### District: HGH-D



#### 9. Ward: Hornsey

#### District: HRN-A



#### District: HRN-B



# District: HRN-C



# District: HRN- D



#### District: HRN-E



#### 10. Ward: Muswell Hill

#### District: MUH-A



### District: MUH-B



# District: MUH-C



# 11. Ward: Noel Park

# District: NOP-A



# District: NOP-B



### District: NOP-C



### 12. Ward: Northumberland Park

# District: NUP-A



# District: NUP-B



# District: NUP-C



#### District: NUP-D



####