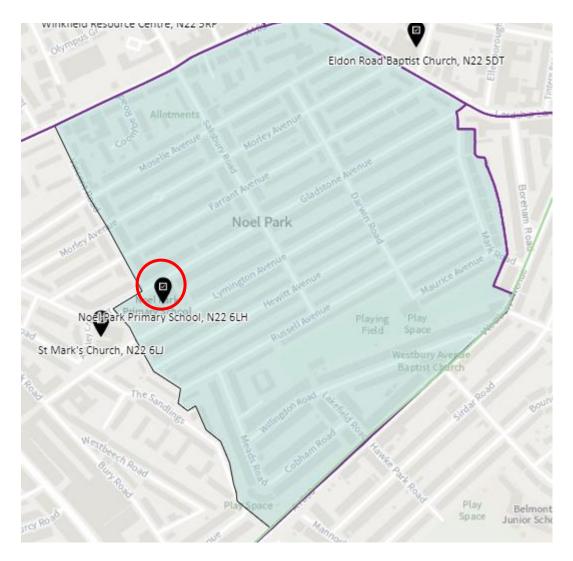

CEN-B



#### District: CEN-C



#### 5. Ward: Fortis Green

# District: FGR-A



#### District: FGR-B



#### District: FGR-C



#### District: FGR-D



# 6. Ward: Harringay

#### District: HAR-A



#### District: HAR-B



# District: HAR-C



# District: HAR-D



# 7. Ward: Hermitage & Gardens

#### District: HEG-A



#### District: HEG-B



#### District: HEG-C



# 8. Ward: Highgate

# District: HGH-A



# District: HGH-B



# District: HGH-C



#### District: HGH-D



#### 9. Ward: Hornsey

#### District: HRN-A



#### District: HRN-B



# District: HRN-C



# District: HRN- D



#### District: HRN-E



#### 10. Ward: Muswell Hill

#### District: MUH-A



### District: MUH-B



# District: MUH-C



# 11. Ward: Noel Park

# District: NOP-A



# District: NOP-B



### District: NOP-C



### 12. Ward: Northumberland Park

# District: NUP-A



# District: NUP-B



# District: NUP-C



#### District: NUP-D



#### 13. Ward: Seven Sisters

### District: SES-A



#### District: SES-B



#### 14. Ward: South Tottenham

# District: SOT-A



#### District: SOT-B



# District: SOT-C



### District: SOT-D



#### 15. Ward: St Ann's

### District: STA-A



# District: STA-B



# District: STA-C



#### 16. Ward: Stroud Green

# District: STG-A



# District: STG-B



# District: STG-C



District: STG-CT



#### 17. Ward: Tottenham Central

# District: TCL-A



# District: TCL-B



# District: TCL-C



# 18. Ward Name: Tottenham Hale

#### District: THL-A



### District: THL-B



# District: THL-C



#### 19. Ward: West Green

#### District: WEG- A



District: WEG-AH



### Di