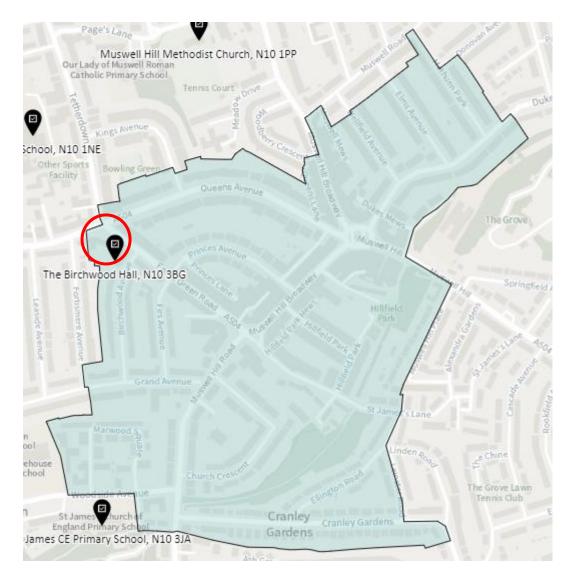

A



#### District: BCR-B



#### District: BRC-C



# District: BRC-D



# 4. Ward: Crouch End

#### District: CEN-A



# District: CEN-B



#### District: CEN-C



#### 5. Ward: Fortis Green

# District: FGR-A



#### District: FGR-B



#### District: FGR-C



#### District: FGR-D



# 6. Ward: Harringay

#### District: HAR-A



#### District: HAR-B



# District: HAR-C



# District: HAR-D



# 7. Ward: Hermitage & Gardens

#### District: HEG-A



#### District: HEG-B



#### District: HEG-C



# 8. Ward: Highgate

# District: HGH-A



# District: HGH-B



# District: HGH-C



#### District: HGH-D



#### 9. Ward: Hornsey

#### District: HRN-A



#### District: HRN-B



# District: HRN-C



# District: HRN- D



#### District: HRN-E



#### 10. Ward: Muswell Hill

#### District: MUH-A



### District: MUH-B



# District: MUH-C



# 11. Ward: Noel Park

# District: NOP-A



# District: NOP-B



### District: NOP-C



### 12. Ward: Northumberland Park

# District: NUP-A



# District: NUP-B



# District: NUP-C



#### District: NUP-D



#### 13. Ward: Seven Sisters

### District: SES-A



#### District: SES-B



#### 14. Ward: South Tottenham

# District: SOT-A



#### District: SOT-B



# District: SOT-C



### District: SOT-D



#### 15. Ward: St Ann's

### District: STA-A



# District: STA-B



# District: STA-C



#### 16. Ward: Stroud Green

# District: STG-A



# District: STG-B



# District: STG-C



District: STG-CT



#### 17. Ward: Tottenham Central

# District: TCL-A



# District: TCL-B



# District: TCL-C



# 18. Ward Name: Tottenham Hale

#### District: