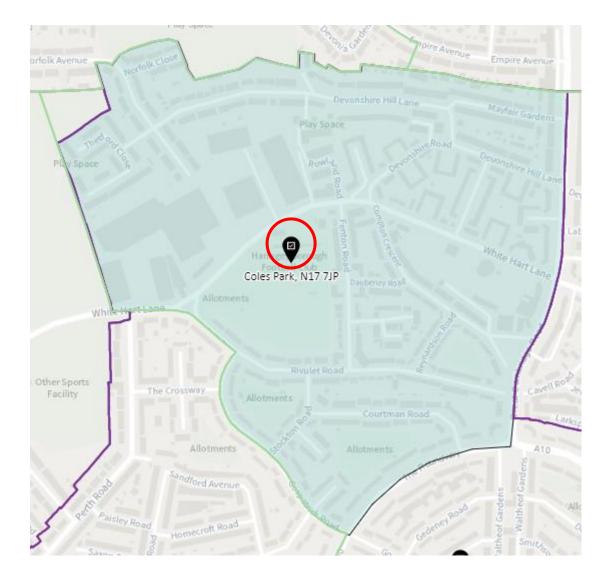

trict: NUP-D



#### 13. Ward: Seven Sisters

### District: SES-A



#### District: SES-B



#### 14. Ward: South Tottenham

# District: SOT-A



#### District: SOT-B



# District: SOT-C



### District: SOT-D



#### 15. Ward: St Ann's

### District: STA-A



# District: STA-B



# District: STA-C



#### 16. Ward: Stroud Green

# District: STG-A



# District: STG-B



# District: STG-C



District: STG-CT



#### 17. Ward: Tottenham Central

# District: TCL-A



# District: TCL-B



# District: TCL-C



# 18. Ward Name: Tottenham Hale

#### District: THL-A



### District: THL-B



# District: THL-C



#### 19. Ward: West Green

#### District: WEG- A



District: WEG-AH



### District: WEG-B



# District: WEG-C



## District: WEG-D



# 20. Ward: White Hart Lane

# District: WHL-A



# District: WHL-BH



# District: WHL-C



#### District: WHL-D



### 21. Ward: Woodside

# District: WOD-A



# District: WOD-AT



### District: WOD-B



### District: WOD-C



# District: WOD-D