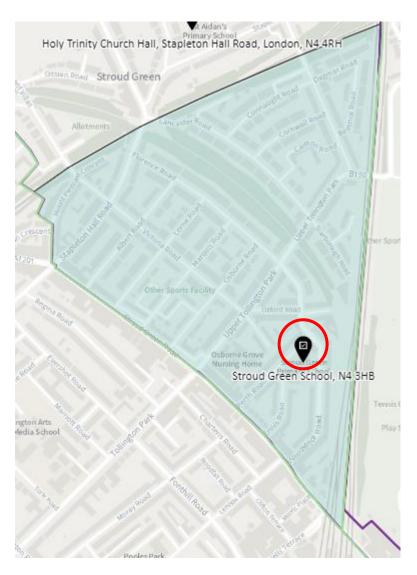

#### District: HRN-A



#### District: HRN-B



# District: HRN-C



# District: HRN- D



#### District: HRN-E



#### 10. Ward: Muswell Hill

#### District: MUH-A



### District: MUH-B



# District: MUH-C



# 11. Ward: Noel Park

# District: NOP-A



# District: NOP-B



### District: NOP-C



### 12. Ward: Northumberland Park

# District: NUP-A



# District: NUP-B



# District: NUP-C



#### District: NUP-D



#### 13. Ward: Seven Sisters

### District: SES-A



#### District: SES-B



#### 14. Ward: South Tottenham

# District: SOT-A



#### District: SOT-B



# District: SOT-C



### District: SOT-D



#### 15. Ward: St Ann's

### District: STA-A



# District: STA-B



# District: STA-C



#### 16. Ward: Stroud Green

# District: STG-A



# District: STG-B



# District: STG-C



District: STG-CT



#### 17. Ward: Tottenham Central

# District: TCL-A



# District: TCL-B



# District: TCL-C



# 18. Ward Name: Tottenham Hale

#### District: THL-A



### District: THL-B



# District: THL-C



#### 19. Ward: West Green

#### District: WEG- A



District: WEG-AH



### District: WEG-B



# District: WEG-C



## District: WEG-D



# 20. Ward: White Hart Lane

# District: WHL-A



# District: WHL-BH



# District: WHL-C



#### District: WHL-D



### 21. Ward: Woodside

# District: WOD-A



# District: WOD-AT



### District: WOD-B



### District: WOD-C



# District: WOD-D