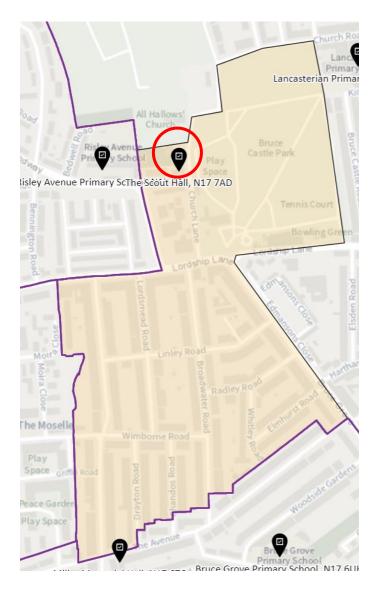

| WOD-AT | New Testament Church of God, Arcadian Gardens, High<br>Road, London, N22 8JR |
| Woodside        | Hornsey & Wood Green | WOD-B  | Cypriot Community Centre, Earlham Grove, Wood<br>Green, London, N22 5HJ      |
| Woodside        | Hornsey & Wood Green | WOD-C  | St Michaels Church Hall, 37 Bounds Green Road,<br>London, N22 8SD            |
| Woodside        | Hornsey & Wood Green | WOD-D  | Winkfield Resource Centre, 33 Winkfield Road, London, N22 5RP                |

# 1. Ward: Alexandra Park

## District: APK-A



#### District: APK-B



## District: APK-C



# 2. Ward: Bounds Green

## District: BGR-A



# District: BRG- B



# District: BGR-C



#### 3. Ward: Bruce Castle

#### District: BRC-A



#### District: BCR-B



#### District: BRC-C



# District: BRC-D



# 4. Ward: Crouch End

#### District: CEN-A



# District: CEN-B



#### District: CEN-C



#### 5. Ward: Fortis Green

# District: FGR-A



#### District: FGR-B



#### District: FGR-C



#### District: FGR-D



# 6. Ward: Harringay

#### District: HAR-A



#### District: HAR-B



# District: HAR-C



# District: HAR-D



# 7. Ward: Hermitage & Gardens

#### District: HEG-A



#### District: HEG-B



#### District: HEG-C



# 8. Ward: Highgate

# District: HGH-A



# District: HGH-B



# District: HGH-C



#### District: HGH-D



#### 9. Ward: Hornsey

#### District: HRN-A



#### District: HRN-B



# District: HRN-C



# District: HRN- D



#### District: HRN-E



#### 10. Ward: Muswell Hill

#### District: MUH-A



### District: MUH-B



# District: MUH-C



# 11. Ward: Noel Park

# D