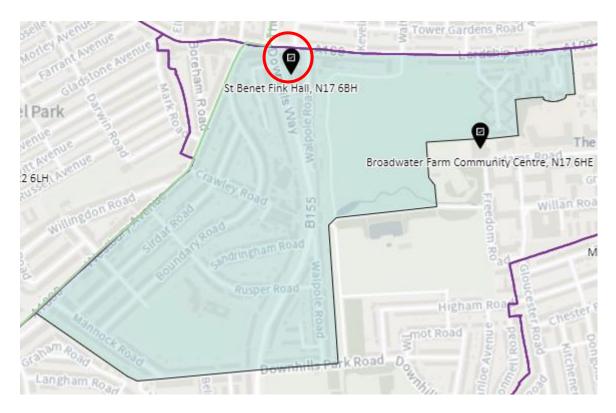

#### 19. Ward: West Green

#### District: WEG- A

District: WEG-AH

### District: WEG-B