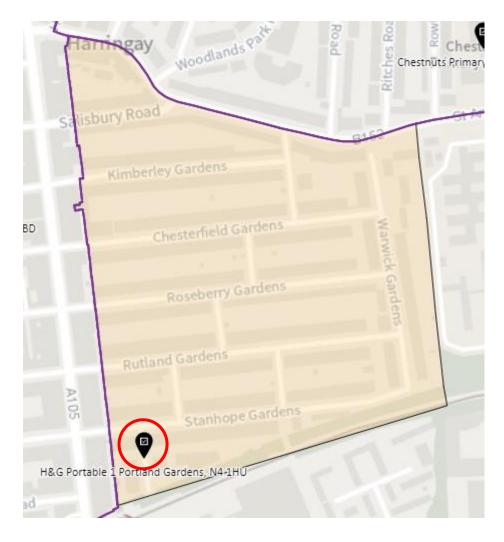

| Hornsey & Wood Green | WOD-D  | Winkfield Resource Centre, 33 Winkfield Road, London, N22 5RP                |

# 1. Ward: Alexandra Park

## District: APK-A



#### District: APK-B



## District: APK-C



# 2. Ward: Bounds Green

## District: BGR-A



# District: BRG- B



# District: BGR-C



#### 3. Ward: Bruce Castle

#### District: BRC-A



#### District: BCR-B



#### District: BRC-C



# District: BRC-D



# 4. Ward: Crouch End

#### District: CEN-A



# District: CEN-B



#### District: CEN-C



#### 5. Ward: Fortis Green

# District: FGR-A



#### District: FGR-B



#### District: FGR-C



#### District: FGR-D



# 6. Ward: Harringay

#### District: HAR-A



#### District: HAR-B



# District: HAR-C



# District: HAR-D



# 7. Ward: Hermitage & Gardens

#### District: HEG-A



#### District: HEG-B



#### District: HEG-C



# 8. Ward: Highgate

# District: HGH-A



# District: HGH-B



# District: HGH-C



#### District: HGH-D



#### 9. Ward: Hornsey

#### District: HRN-A



#### District: HRN-B



# District: HRN-C



# District: HRN- D



#### District: HRN-E



#### 10. Ward: Muswell Hill

#### District: MUH-A



### District: MUH-B



# District: MUH-C



# 11. Ward: Noel Park

# District: NOP-A



# District: NOP-B



### District: NOP-C



### 12. Ward: Northumberland Park

# District: NUP-A



# District: NUP-B



# District: NUP-C



#### District: NUP-D



#### 13. Ward: Seven Sisters

### District: SES-A



#### District: SES-B



#### 14. Ward: South Tottenham

# District: SOT-A



#### District: SOT-B



# District: SOT-C



### District: SOT-D