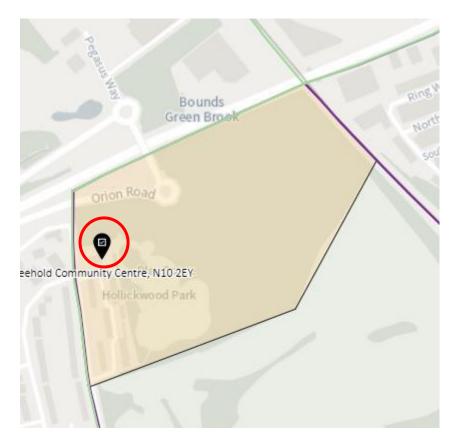

| WHL-D  | Risley Avenue Primary School, The Roundway,<br>Tottenham, London, N17 7AB    |
| Woodside        | Hornsey & Wood Green | WOD-A  | New Testament Church of God, Arcadian Gardens, High<br>Road, London, N22 8JR |
| Woodside        | Tottenham            | WOD-AT | New Testament Church of God, Arcadian Gardens, High<br>Road, London, N22 8JR |
| Woodside        | Hornsey & Wood Green | WOD-B  | Cypriot Community Centre, Earlham Grove, Wood<br>Green, London, N22 5HJ      |
| Woodside        | Hornsey & Wood Green | WOD-C  | St Michaels Church Hall, 37 Bounds Green Road,<br>London, N22 8SD            |
| Woodside        | Hornsey & Wood Green | WOD-D  | Winkfield Resource Centre, 33 Winkfield Road, London, N22 5RP                |

# 1. Ward: Alexandra Park

## District: APK-A



#### District: APK-B



## District: APK-C



# 2. Ward: Bounds Green

## District: BGR-A



# District: BRG- B



# District: BGR-C



#### 3. Ward: Bruce Castle

#### District: BRC-A



#### District: BCR-B



#### District: BRC-C



# District: BRC-D



# 4. Ward: Crouch End

#### District: CEN-A



# District: CEN-B



#### District: CEN-C



#### 5. Ward: Fortis Green

# District: FGR-A



#### District: FGR-B



#### District: FGR-C



#### District: FGR-D



# 6. Ward: Harringay

#### District: HAR-A



#### District: HAR-B



# District: HAR-C



# District: HAR-D



# 7. Ward: Hermitage & Gardens

#### District: HEG-A



#### District: HEG-B



#### District: HEG-C



# 8. Ward: Highgate

# District: HGH-A



# District: HGH-B



# District: HGH-C



#### District: HGH-D



####