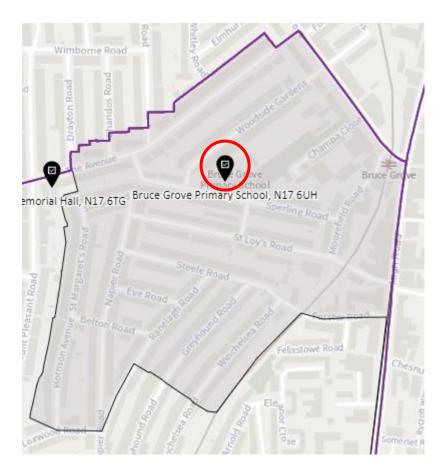

District: HRN-E



#### 10. Ward: Muswell Hill

#### District: MUH-A



### District: MUH-B



# District: MUH-C



# 11. Ward: Noel Park

# District: NOP-A



# District: NOP-B



### District: NOP-C



### 12. Ward: Northumberland Park

# District: NUP-A



# District: NUP-B



# District: NUP-C



#### District: NUP-D



#### 13. Ward: Seven Sisters

### District: SES-A



#### District: SES-B



#### 14. Ward: South Tottenham

# District: SOT-A



#### District: SOT-B



# District: SOT-C



### District: SOT-D



#### 15. Ward: St Ann's

### District: STA-A



# District: STA-B



# District: STA-C



#### 16. Ward: Stroud Green

# District: STG-A



# District: STG-B



# District: STG-C



District: STG-CT



#### 17. Ward: Tottenham Central

# District: TCL-A



# District: TCL-B



# District: TCL-C



# 18. Ward Name: Tottenham Hale

#### District: THL-A



### District: THL-B



# District: THL-C



#### 19. Ward: West Green

#### District: WEG- A



District: WEG-AH



### District: WEG-B



# District: WEG-C



## District: WEG-D



# 20. Ward: White Hart Lane

# District: WHL-A



# District: WHL-BH



# District: WHL-C



#### District: WHL-D



### 21. Ward: Woodside

# District: WOD-A



# District: WOD-AT



### District: WOD-B



### District: WOD-C



# District: WOD-D