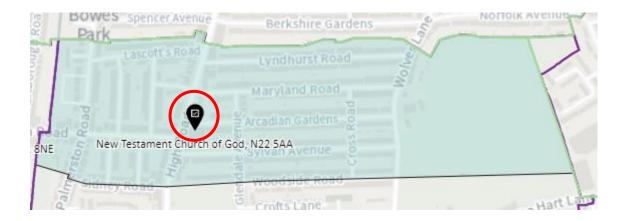

h Tottenham

# District: SOT-A



#### District: SOT-B



# District: SOT-C



### District: SOT-D



#### 15. Ward: St Ann's

### District: STA-A



# District: STA-B



# District: STA-C



#### 16. Ward: Stroud Green

# District: STG-A



# District: STG-B



# District: STG-C



District: STG-CT



#### 17. Ward: Tottenham Central

# District: TCL-A



# District: TCL-B



# District: TCL-C



# 18. Ward Name: Tottenham Hale

#### District: THL-A



### District: THL-B



# District: THL-C



#### 19. Ward: West Green

#### District: WEG- A



District: WEG-AH



### District: WEG-B



# District: WEG-C



## District: WEG-D



# 20. Ward: White Hart Lane

# District: WHL-A



# District: WHL-BH



# District: WHL-C



#### District: WHL-D



### 21. Ward: Woodside

# District: WOD-A



# District: WOD-AT



### District: WOD-B



### District: WOD-C



# District: WOD-D