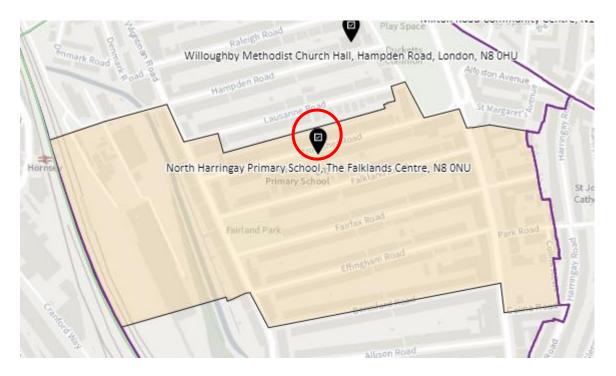

| St Michaels Church Hall, 37 Bounds Green Road,<br>London, N22 8SD            |
| Woodside        | Hornsey & Wood Green | WOD-D  | Winkfield Resource Centre, 33 Winkfield Road, London, N22 5RP                |

# 1. Ward: Alexandra Park

## District: APK-A



#### District: APK-B



## District: APK-C



# 2. Ward: Bounds Green

## District: BGR-A



# District: BRG- B



# District: BGR-C



#### 3. Ward: Bruce Castle

#### District: BRC-A



#### District: BCR-B



#### District: BRC-C



# District: BRC-D



# 4. Ward: Crouch End

#### District: CEN-A



# District: CEN-B



#### District: CEN-C



#### 5. Ward: Fortis Green

# District: FGR-A



#### District: FGR-B



#### District: FGR-C



#### District: FGR-D



# 6. Ward: Harringay

#### District: HAR-A



#### District: HAR-B



# District: HAR-C



# District: HAR-D



# 7. Ward: Hermitage & Gardens

#### District: HEG-A



#### District: HEG-B



#### District: HEG-C



# 8. Ward: Highgate

# District: HGH-A



# District: HGH-B



# District: HGH-C



#### District: HGH-D



#### 9. Ward: Hornsey

#### District: HRN-A



#### District: HRN-B



# District: HRN-C



# District: HRN- D



#### District: HRN-E



#### 10. Ward: Muswell Hill

#### District: MUH-A



### District: MUH-B



# District: MUH-C



# 11. Ward: Noel Park

# District: NOP-A



# District: NOP-B



### District: NOP-C



### 12. Ward: Northumberland Park

# District: NUP-A



# District: NUP-B



# District: NUP-C



#### District: NUP-D



#### 13. Ward: Seven Sisters

### District: SES-A



#### District: SES-B



#### 14. Ward: South T