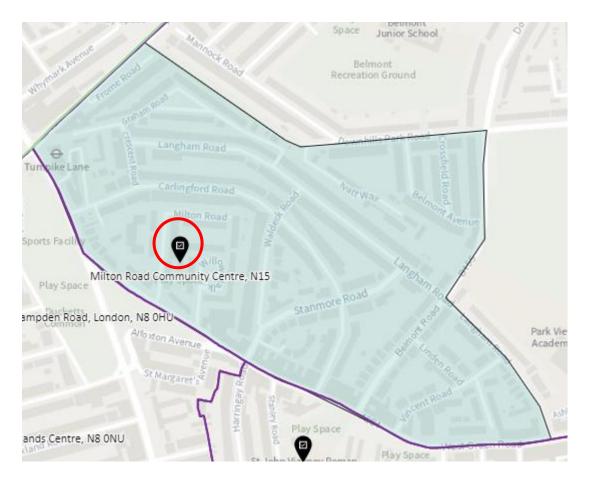

# District: NUP-A



# District: NUP-B



# District: NUP-C



#### District: NUP-D



#### 13. Ward: Seven Sisters

### District: SES-A



#### District: SES-B



#### 14. Ward: South Tottenham

# District: SOT-A



#### District: SOT-B



# District: SOT-C



### District: SOT-D



#### 15. Ward: St Ann's

### District: STA-A



# District: STA-B



# District: STA-C



#### 16. Ward: Stroud Green

# District: STG-A



# District: STG-B



# District: STG-C



District: STG-CT



#### 17. Ward: Tottenham Central

# District: TCL-A



# District: TCL-B



# District: TCL-C



# 18. Ward Name: Tottenham Hale

#### District: THL-A



### District: THL-B



# District: THL-C



#### 19. Ward: West Green

#### District: WEG- A



District: WEG-AH



### District: WEG-B



# District: WEG-C



## District: WEG-D



# 20. Ward: White Hart Lane

# District: WHL-A



# District: WHL-BH



# District: WHL-C



#### District: WHL-D



### 21. Ward: Woodside

# District: WOD-A



# District: WOD-AT



### District: WOD-B



### District: WOD-C



# District: WOD-D