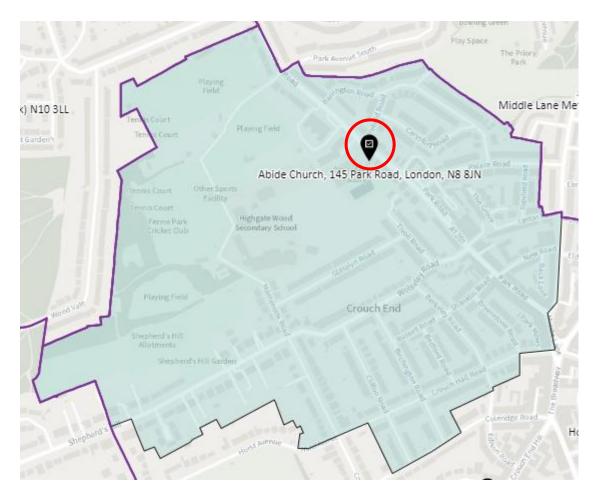

God, Arcadian Gardens, High<br>Road, London, N22 8JR |
| Woodside        | Hornsey & Wood Green | WOD-B  | Cypriot Community Centre, Earlham Grove, Wood<br>Green, London, N22 5HJ      |
| Woodside        | Hornsey & Wood Green | WOD-C  | St Michaels Church Hall, 37 Bounds Green Road,<br>London, N22 8SD            |
| Woodside        | Hornsey & Wood Green | WOD-D  | Winkfield Resource Centre, 33 Winkfield Road, London, N22 5RP                |

# 1. Ward: Alexandra Park

## District: APK-A



#### District: APK-B



## District: APK-C



# 2. Ward: Bounds Green

## District: BGR-A



# District: BRG- B



# District: BGR-C



#### 3. Ward: Bruce Castle

#### District: BRC-A



#### District: BCR-B



#### District: BRC-C



# District: BRC-D



# 4. Ward: Crouch End

#### District: CEN-A



# District: CEN-B



#### District: CEN-C



#### 5. Ward: Fortis Green

# District: FGR-A



#### District: FGR-B



#### District: FGR-C



#### District: FGR-D



# 6. Ward: Harringay

#### District: HAR-A



#### District: HAR-B



# District: HAR-C



# District: HAR-D



# 7. Ward: Hermitage & Gardens

#### District: HEG-A



#### District: HEG-B



#### District: HEG-C



# 8. Ward: Highgate

# District: HGH-A



# District: HGH-B



# District: HGH-C



#### District: HGH-D



#### 9. Ward: Hornsey

#### District: HRN-A



#### District: HRN-B



# District: HRN-C



# District: HRN- D



#### District: HRN-E



#### 10. Ward: Muswell Hill

#### District: MUH-A



### District: MUH-B



# District: MUH-C



# 11. Ward: Noel Park

# District: NOP-A



# District: NOP-B



### Dist