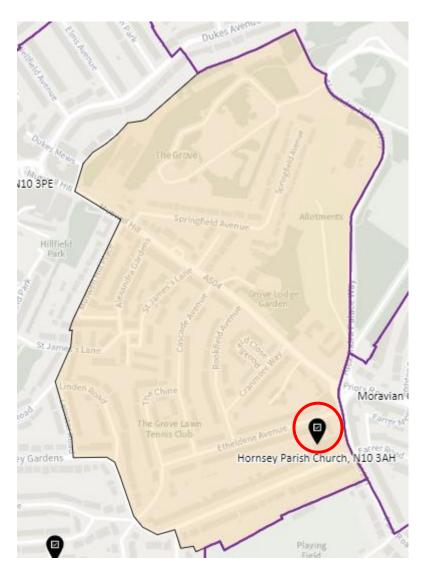

-B



#### District: BRC-C



# District: BRC-D



# 4. Ward: Crouch End

#### District: CEN-A



# District: CEN-B



#### District: CEN-C



#### 5. Ward: Fortis Green

# District: FGR-A



#### District: FGR-B



#### District: FGR-C



#### District: FGR-D



# 6. Ward: Harringay

#### District: HAR-A



#### District: HAR-B



# District: HAR-C



# District: HAR-D



# 7. Ward: Hermitage & Gardens

#### District: HEG-A



#### District: HEG-B



#### District: HEG-C



# 8. Ward: Highgate

# District: HGH-A



# District: HGH-B



# District: HGH-C



#### District: HGH-D



#### 9. Ward: Hornsey

#### District: HRN-A



#### District: HRN-B



# District: HRN-C



# District: HRN- D



#### District: HRN-E



#### 10. Ward: Muswell Hill

#### District: MUH-A



### District: MUH-B



# District: MUH-C



# 11. Ward: Noel Park

# District: NOP-A



# District: NOP-B



### District: NOP-C



### 12. Ward: Northumberland Park

# District: NUP-A



# District: NUP-B



# District: NUP-C



#### District: NUP-D



#### 13. Ward: Seven Sisters

### District: SES-A



#### District: SES-B



#### 14. Ward: South Tottenham

# District: SOT-A



#### District: SOT-B



# District: SOT-C



### District: SOT-D



#### 15. Ward: St Ann's

### District: STA-A



# District: STA-B



# District: STA-C



#### 16. Ward: Stroud Green

# District: STG-A



# District: STG-B



# District: STG-C



District: STG-CT



#### 17. Ward: Tottenham Central

# District: TCL-A



# District: TCL-B



# District: TCL-C



# 18. Ward Name: Tottenham Hale

#### District: THL-A



### District: