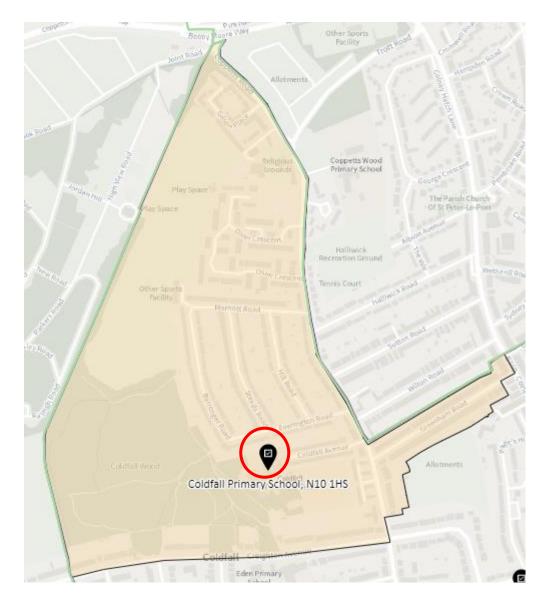

n | WOD-B  | Cypriot Community Centre, Earlham Grove, Wood<br>Green, London, N22 5HJ      |
| Woodside        | Hornsey & Wood Green | WOD-C  | St Michaels Church Hall, 37 Bounds Green Road,<br>London, N22 8SD            |
| Woodside        | Hornsey & Wood Green | WOD-D  | Winkfield Resource Centre, 33 Winkfield Road, London, N22 5RP                |

# 1. Ward: Alexandra Park

## District: APK-A



#### District: APK-B



## District: APK-C



# 2. Ward: Bounds Green

## District: BGR-A



# District: BRG- B



# District: BGR-C



#### 3. Ward: Bruce Castle

#### District: BRC-A



#### District: BCR-B



#### District: BRC-C



# District: BRC-D



# 4. Ward: Crouch End

#### District: CEN-A



# District: CEN-B



#### District: CEN-C



#### 5. Ward: Fortis Green

# District: FGR-A



#### District: FGR-B



#### District: FGR-C



#### District: FGR-D



# 6. Ward: Harringay

#### District: HAR-A



#### District: HAR-B



# District: HAR-C



# District: HAR-D



# 7. Ward: Hermitage & Gardens

#### District: HEG-A



#### District: HEG-B



#### District: HEG-C



# 8. Ward: Highgate

# District: HGH-A



# District: HGH-B



# District: HGH-C



#### District: HGH-D



#### 9. Ward: Hornsey

#### District: HRN-A



#### District: HRN-B



# District: HRN-C



# District: HRN- D



#### District: HRN-E



#### 10. Ward: Muswell Hill

#### District: MUH-A



### District: MUH-B



# District: MUH-C



# 11. Ward: Noel Park

# District: NOP-A



# District: NOP-B



### District: NOP-C



### 12. Ward: Northumberland Park

# District: NUP-A



# District: NUP-B



#