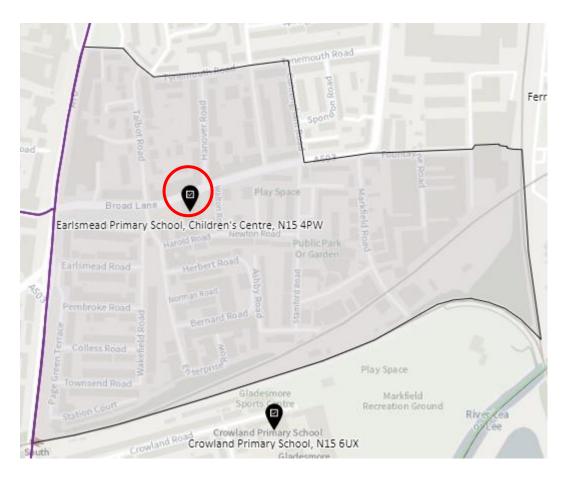

: Hermitage & Gardens

#### District: HEG-A



#### District: HEG-B



#### District: HEG-C



# 8. Ward: Highgate

# District: HGH-A



# District: HGH-B



# District: HGH-C



#### District: HGH-D



#### 9. Ward: Hornsey

#### District: HRN-A



#### District: HRN-B



# District: HRN-C



# District: HRN- D



#### District: HRN-E



#### 10. Ward: Muswell Hill

#### District: MUH-A



### District: MUH-B



# District: MUH-C



# 11. Ward: Noel Park

# District: NOP-A



# District: NOP-B



### District: NOP-C



### 12. Ward: Northumberland Park

# District: NUP-A



# District: NUP-B



# District: NUP-C



#### District: NUP-D



#### 13. Ward: Seven Sisters

### District: SES-A



#### District: SES-B



#### 14. Ward: South Tottenham

# District: SOT-A



#### District: SOT-B



# District: SOT-C



### District: SOT-D



#### 15. Ward: St Ann's

### District: STA-A



# District: STA-B



# District: STA-C



#### 16. Ward: Stroud Green

# District: STG-A



# District: STG-B



# District: STG-C



District: STG-CT



#### 17. Ward: Tottenham Central

# District: TCL-A



# District: TCL-B



# District: TCL-C



# 18. Ward Name: Tottenham Hale

#### District: THL-A



### District: THL-B



# District: THL-C



#### 19. Ward: West Green

#### District: WEG- A



District: WEG-AH



### District: WEG-B



# District: WEG-C



## District: WEG-D



# 20. Ward: White Hart Lane

# District: WHL-A



# District: WHL-BH



# District: WHL-C



#### District: WHL-D



### 21. Ward: Woodside

# District: WOD-A



# District: WOD-AT



### District: WOD-B



### Distr