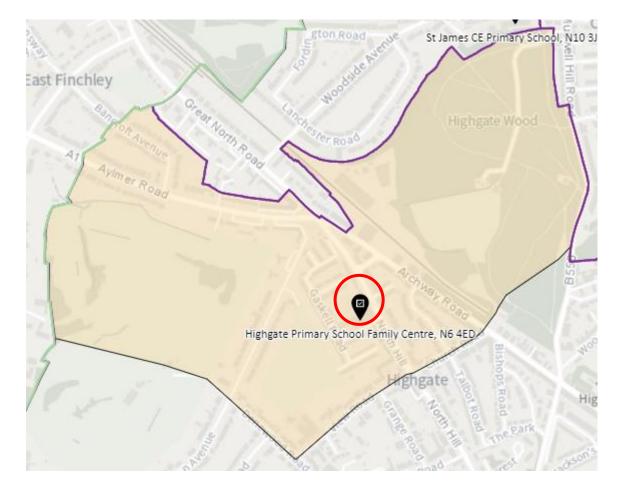

22 5RP                |

# 1. Ward: Alexandra Park

## District: APK-A



#### District: APK-B



## District: APK-C



# 2. Ward: Bounds Green

## District: BGR-A



# District: BRG- B



# District: BGR-C



#### 3. Ward: Bruce Castle

#### District: BRC-A



#### District: BCR-B



#### District: BRC-C



# District: BRC-D



# 4. Ward: Crouch End

#### District: CEN-A



# District: CEN-B



#### District: CEN-C



#### 5. Ward: Fortis Green

# District: FGR-A



#### District: FGR-B



#### District: FGR-C



#### District: FGR-D



# 6. Ward: Harringay

#### District: HAR-A



#### District: HAR-B



# District: HAR-C



# District: HAR-D



# 7. Ward: Hermitage & Gardens

#### District: HEG-A



#### District: HEG-B



#### District: HEG-C



# 8. Ward: Highgate

# District: HGH-A



# District: HGH-B



# District: HGH-C



#### District: HGH-D



#### 9. Ward: Hornsey

#### District: HRN-A



#### District: HRN-B



# District: HRN-C



# District: HRN- D



#### District: HRN-E



#### 10. Ward: Muswell Hill

#### District: MUH-A



### District: MUH-B



# District: MUH-C



# 11. Ward: Noel Park

# District: NOP-A



# District: NOP-B



### District: NOP-C



### 12. Ward: Northumberland Park

# District: NUP-A



# District: NUP-B



# District: NUP-C



#### District: NUP-D



#### 13. Ward: Seven Sisters

### District: SES-A



#### District: SES-B



#### 14. Ward: South Tottenham

# District: SOT-A



#### District: SOT-B



# District: SOT-C



### District: SOT-D



#### 15. Ward: St Ann's

### District: STA-A



# District: STA-B



# District: STA-C