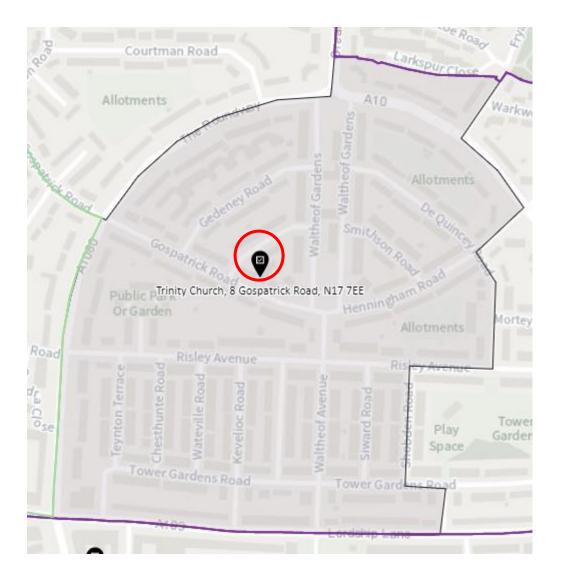

s

### District: SES-A



#### District: SES-B



#### 14. Ward: South Tottenham

# District: SOT-A



#### District: SOT-B



# District: SOT-C



### District: SOT-D



#### 15. Ward: St Ann's

### District: STA-A



# District: STA-B



# District: STA-C



#### 16. Ward: Stroud Green

# District: STG-A



# District: STG-B



# District: STG-C



District: STG-CT



#### 17. Ward: Tottenham Central

# District: TCL-A



# District: TCL-B



# District: TCL-C



# 18. Ward Name: Tottenham Hale

#### District: THL-A



### District: THL-B



# District: THL-C



#### 19. Ward: West Green

#### District: WEG- A



District: WEG-AH



### District: WEG-B



# District: WEG-C



## District: WEG-D



# 20. Ward: White Hart Lane

# District: WHL-A



# District: WHL-BH



# District: WHL-C



#### District: WHL-D



### 21. Ward: Woodside

# District: WOD-A



# District: WOD-AT



### District: WOD-B



### District: WOD-C



# District: WOD-D