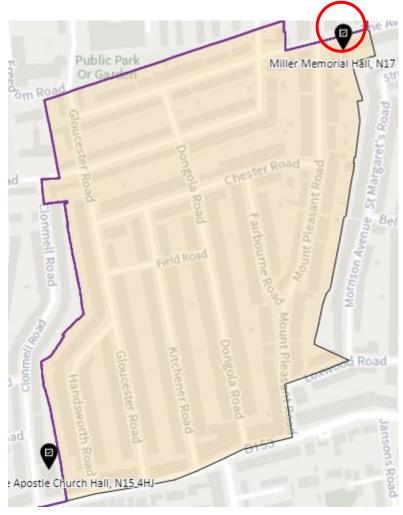

rict: HRN- D



#### District: HRN-E



#### 10. Ward: Muswell Hill

#### District: MUH-A



### District: MUH-B



# District: MUH-C



# 11. Ward: Noel Park

# District: NOP-A



# District: NOP-B



### District: NOP-C



### 12. Ward: Northumberland Park

# District: NUP-A



# District: NUP-B



# District: NUP-C



#### District: NUP-D



#### 13. Ward: Seven Sisters

### District: SES-A



#### District: SES-B



#### 14. Ward: South Tottenham

# District: SOT-A



#### District: SOT-B



# District: SOT-C



### District: SOT-D



#### 15. Ward: St Ann's

### District: STA-A



# District: STA-B



# District: STA-C



#### 16. Ward: Stroud Green

# District: STG-A



# District: STG-B



# District: STG-C



District: STG-CT



#### 17. Ward: Tottenham Central

# District: TCL-A



# District: TCL-B



# District: TCL-C



# 18. Ward Name: Tottenham Hale

#### District: THL-A



### District: THL-B



# District: THL-C



#### 19. Ward: West Green

#### District: WEG- A



District: WEG-AH



### District: WEG-B



# District: WEG-C



## District: WEG-D



# 20. Ward: White Hart Lane

# District: WHL-A



# District: WHL-BH



# District: WHL-C



#### District: WHL-D



### 21. Ward: Woodside

# District: WOD-A



# District: WOD-AT



### District: WOD-B



### District: WOD-C



# District: WOD-D