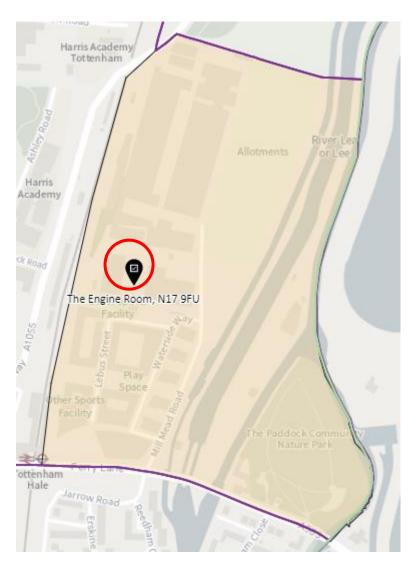

Ward: Noel Park

# District: NOP-A



# District: NOP-B



### District: NOP-C



### 12. Ward: Northumberland Park

# District: NUP-A



# District: NUP-B



# District: NUP-C



#### District: NUP-D



#### 13. Ward: Seven Sisters

### District: SES-A



#### District: SES-B



#### 14. Ward: South Tottenham

# District: SOT-A



#### District: SOT-B



# District: SOT-C



### District: SOT-D



#### 15. Ward: St Ann's

### District: STA-A



# District: STA-B



# District: STA-C



#### 16. Ward: Stroud Green

# District: STG-A



# District: STG-B



# District: STG-C



District: STG-CT



#### 17. Ward: Tottenham Central

# District: TCL-A



# District: TCL-B



# District: TCL-C



# 18. Ward Name: Tottenham Hale

#### District: THL-A



### District: THL-B



# District: THL-C



#### 19. Ward: West Green

#### District: WEG- A



District: WEG-AH



### District: WEG-B



# District: WEG-C



## District: WEG-D



# 20. Ward: White Hart Lane

# District: WHL-A



# District: WHL-BH



# District: WHL-C



#### District: WHL-D



### 21. Ward: Woodside

# District: WOD-A



# District: WOD-AT



### District: WOD-B



### District: WOD-C



# District: WOD-D