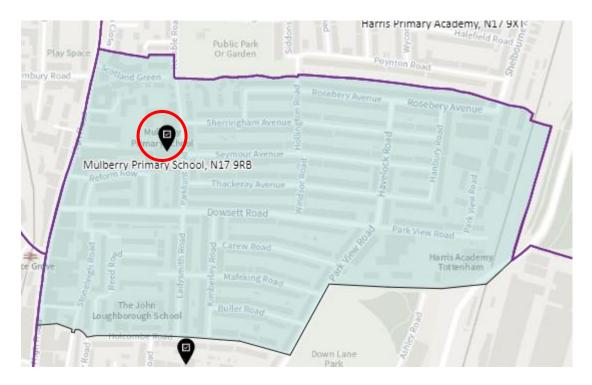

strict: MUH-B



# District: MUH-C



# 11. Ward: Noel Park

# District: NOP-A



# District: NOP-B



### District: NOP-C



### 12. Ward: Northumberland Park

# District: NUP-A



# District: NUP-B



# District: NUP-C



#### District: NUP-D



#### 13. Ward: Seven Sisters

### District: SES-A



#### District: SES-B



#### 14. Ward: South Tottenham

# District: SOT-A



#### District: SOT-B



# District: SOT-C



### District: SOT-D



#### 15. Ward: St Ann's

### District: STA-A



# District: STA-B



# District: STA-C



#### 16. Ward: Stroud Green

# District: STG-A



# District: STG-B



# District: STG-C



District: STG-CT



#### 17. Ward: Tottenham Central

# District: TCL-A



# District: TCL-B



# District: TCL-C



# 18. Ward Name: Tottenham Hale

#### District: THL-A



### District: THL-B



# District: THL-C



#### 19. Ward: West Green

#### District: WEG- A



District: WEG-AH



### District: WEG-B



# District: WEG-C



## District: WEG-D



# 20. Ward: White Hart Lane

# District: WHL-A



# District: WHL-BH



# District: WHL-C



#### District: WHL-D



### 21. Ward: Woodside

# District: WOD-A



# District: WOD-AT



### District: WOD-B



### District: WOD-C



# District: WOD-D